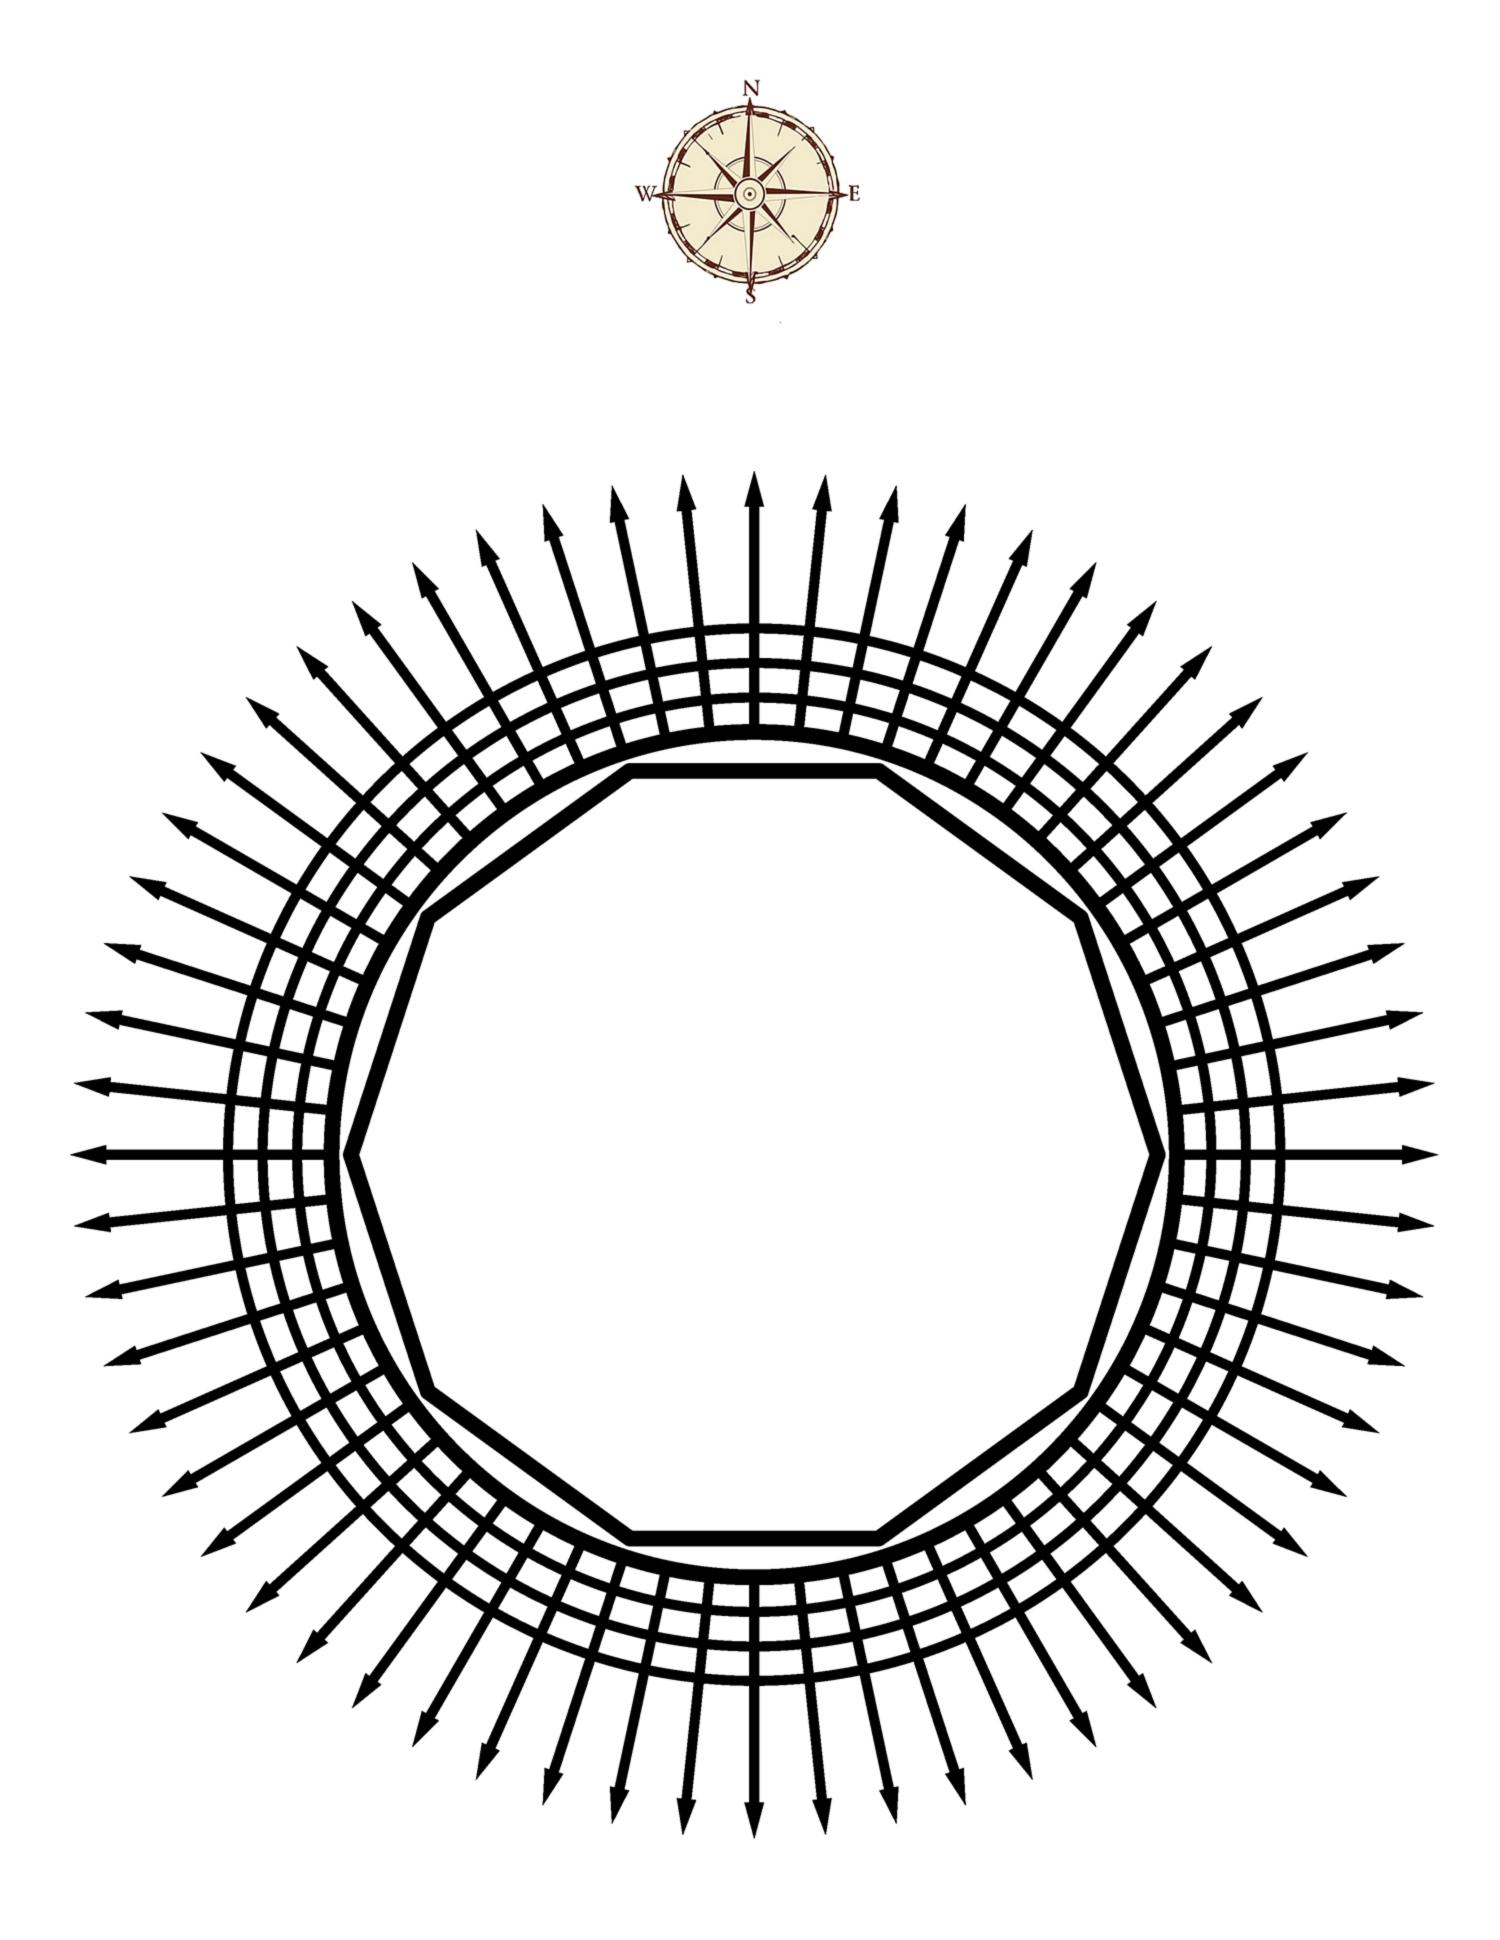

#### THE SHIELD

the first anti-magic graphic published in the trade magazine EXDOCIN. One of the characteristics that makes it remarkable: it is also the first to artificially incorporate a north, in the case of the small empty circle. This graphic stimulates the unconscious mechanisms linked to psychic self-defense, which protect us

from psychic attacks carried out through ritual magical procedures.

The natural or synthetic testimony is placed in the center of the graphic on the cross. Theoretically the permanence of the testimony is ten minutes, the time necessary to protect the person for 1 day and a half.

 Always check the exposure time to avoid regular saturation, which is bad for the person.