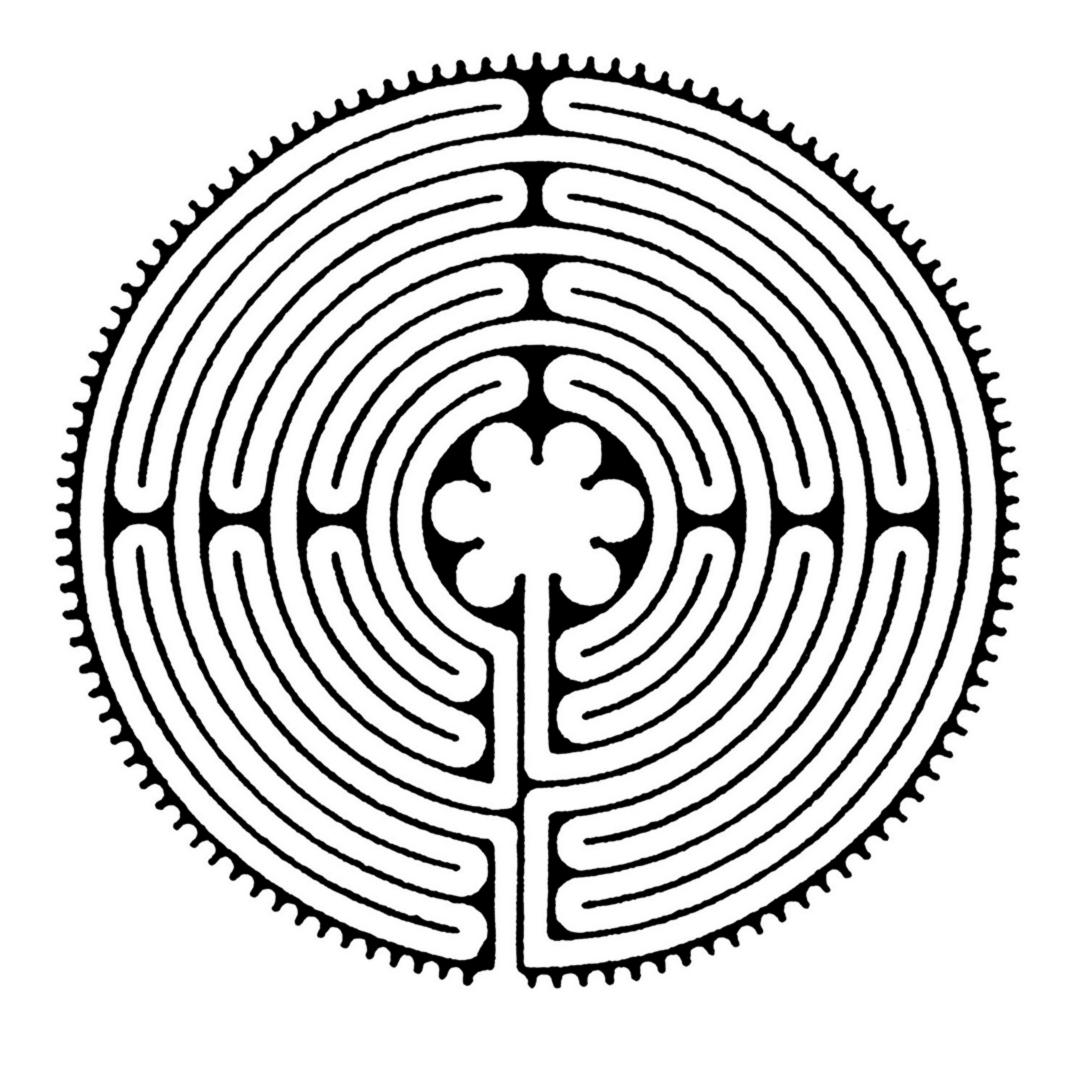

| Image: constraint of the second se | MAGIC SQUARE<br>It is very useful when the person affected by a<br>state of magic is nervous, restless during the<br>invading energy focus.<br>Created by António Rodrigues, this graphic is<br>based on the decomposition of the Hebrew word<br>Unity, whose numerical value is 1 + 8 + 4, and on<br>the sacred expression of the Name of Jesus on<br>Earth. The state of saturation is not to be feared,<br>as the natural detachment occurs when the state<br>of saturation is reached, however it is always<br>advisable to dows the process also to be able to<br>take other precautions when necessary.<br>✓ If possible, align it to north (355 °) |
|-------------------------------------------------------------------------------------------------------------------------------------------------------------------------------------------------------------------------------------------------------------------------------------------------------------------------------------------------------------------------------------------------------------------------------------------------------------------------------------------------------------------------------------------------------------------------------------------------------------------------------------------------------------------------------------------------------------------------------------------------------------------------------------------------------------------------------------------------------------------------------------------------------------------------------------------------------------------------------------------------------------------------------------------------------------------------------------------------------------------------------------------------------------------------------------------------------------------------------------------------------------------------------------------------------------------------------------------------------------------------------------------------------------------------------------------------------------------------------------------------------------------------------------------------------------------------------------------------------------------------------------------------------------------------------------------------------------------------------------------------------------------------------------------------------------------------------------------------------------------------------------------------------------------------------------------------------------------------------------------------------------------------------------------------------------------------------------------------|-----------------------------------------------------------------------------------------------------------------------------------------------------------------------------------------------------------------------------------------------------------------------------------------------------------------------------------------------------------------------------------------------------------------------------------------------------------------------------------------------------------------------------------------------------------------------------------------------------------------------------------------------------------|
|                                                                                                                                                                                                                                                                                                                                                                                                                                                                                                                                                                                                                                                                                                                                                                                                                                                                                                                                                                                                                                                                                                                                                                                                                                                                                                                                                                                                                                                                                                                                                                                                                                                                                                                                                                                                                                                                                                                                                                                                                                                                                                 | LABYRINTH   It recharges people by giving balance and serenity.   Insert the witness in the center and leave to act for at least three hours at least or ask the pendulum for the remaining time.   ✓ Also recharges the pendulums                                                                                                                                                                                                                                                                                                                                                                                                                        |
|                                                                                                                                                                                                                                                                                                                                                                                                                                                                                                                                                                                                                                                                                                                                                                                                                                                                                                                                                                                                                                                                                                                                                                                                                                                                                                                                                                                                                                                                                                                                                                                                                                                                                                                                                                                                                                                                                                                                                                                                                                                                                                 | COSMIC CROSS   It is one of the most powerful radionic circuits in circulation, it protects against any harmful and destructive action of any kind,   ✓ can be hung indoors to protect things,   ✓ to protect people, just insert a witness in the center and leave it indefinitely                                                                                                                                                                                                                                                                                                                                                                       |