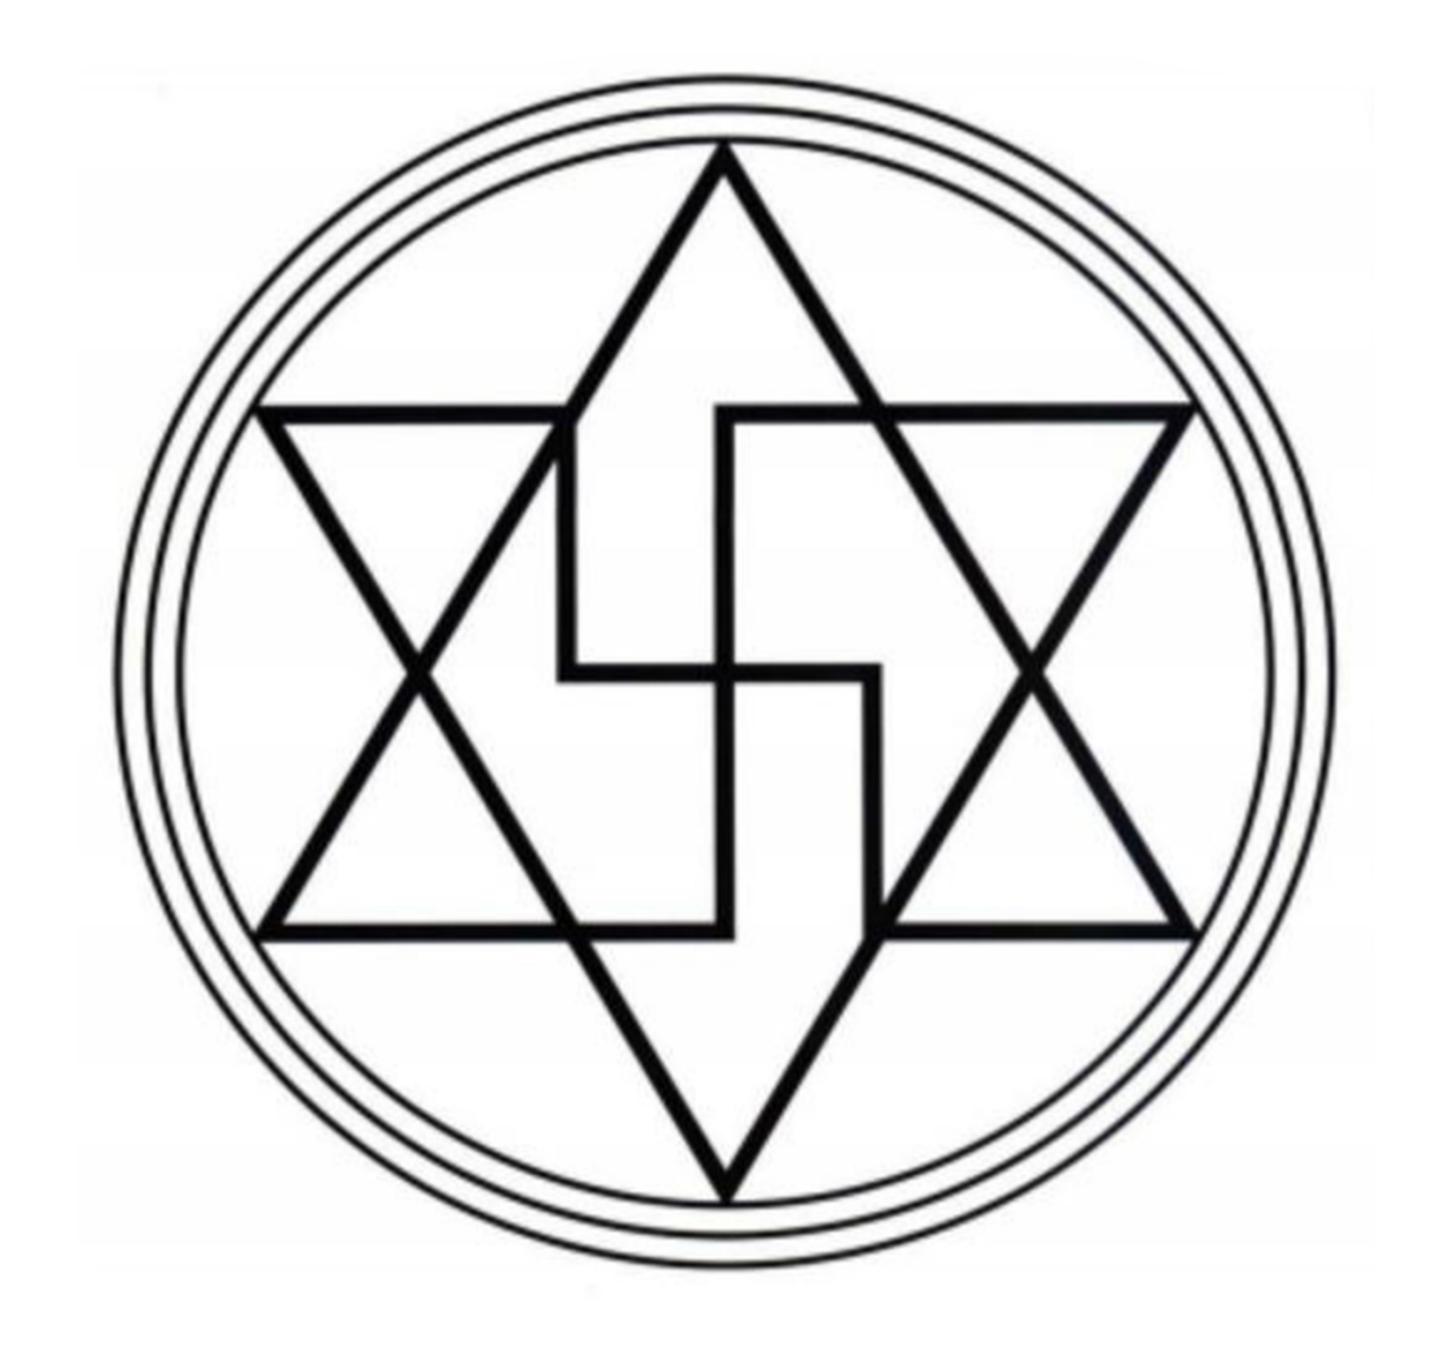

#### THE SHIELD

the first anti-magic graphic published in the trade magazine EXDOCIN. One of the characteristics that makes it remarkable: it is also the first to artificially incorporate a north, in the case of the small empty circle. This graphic stimulates the unconscious mechanisms linked to psychic self-defense, which protect us

from psychic attacks carried out through ritual magical procedures.

The natural or synthetic testimony is placed in the center of the graphic on the cross. Theoretically the permanence of the testimony is ten minutes, the time necessary to protect the person for 1 day and a half.

 Always check the exposure time to avoid regular saturation, which is bad for the person.