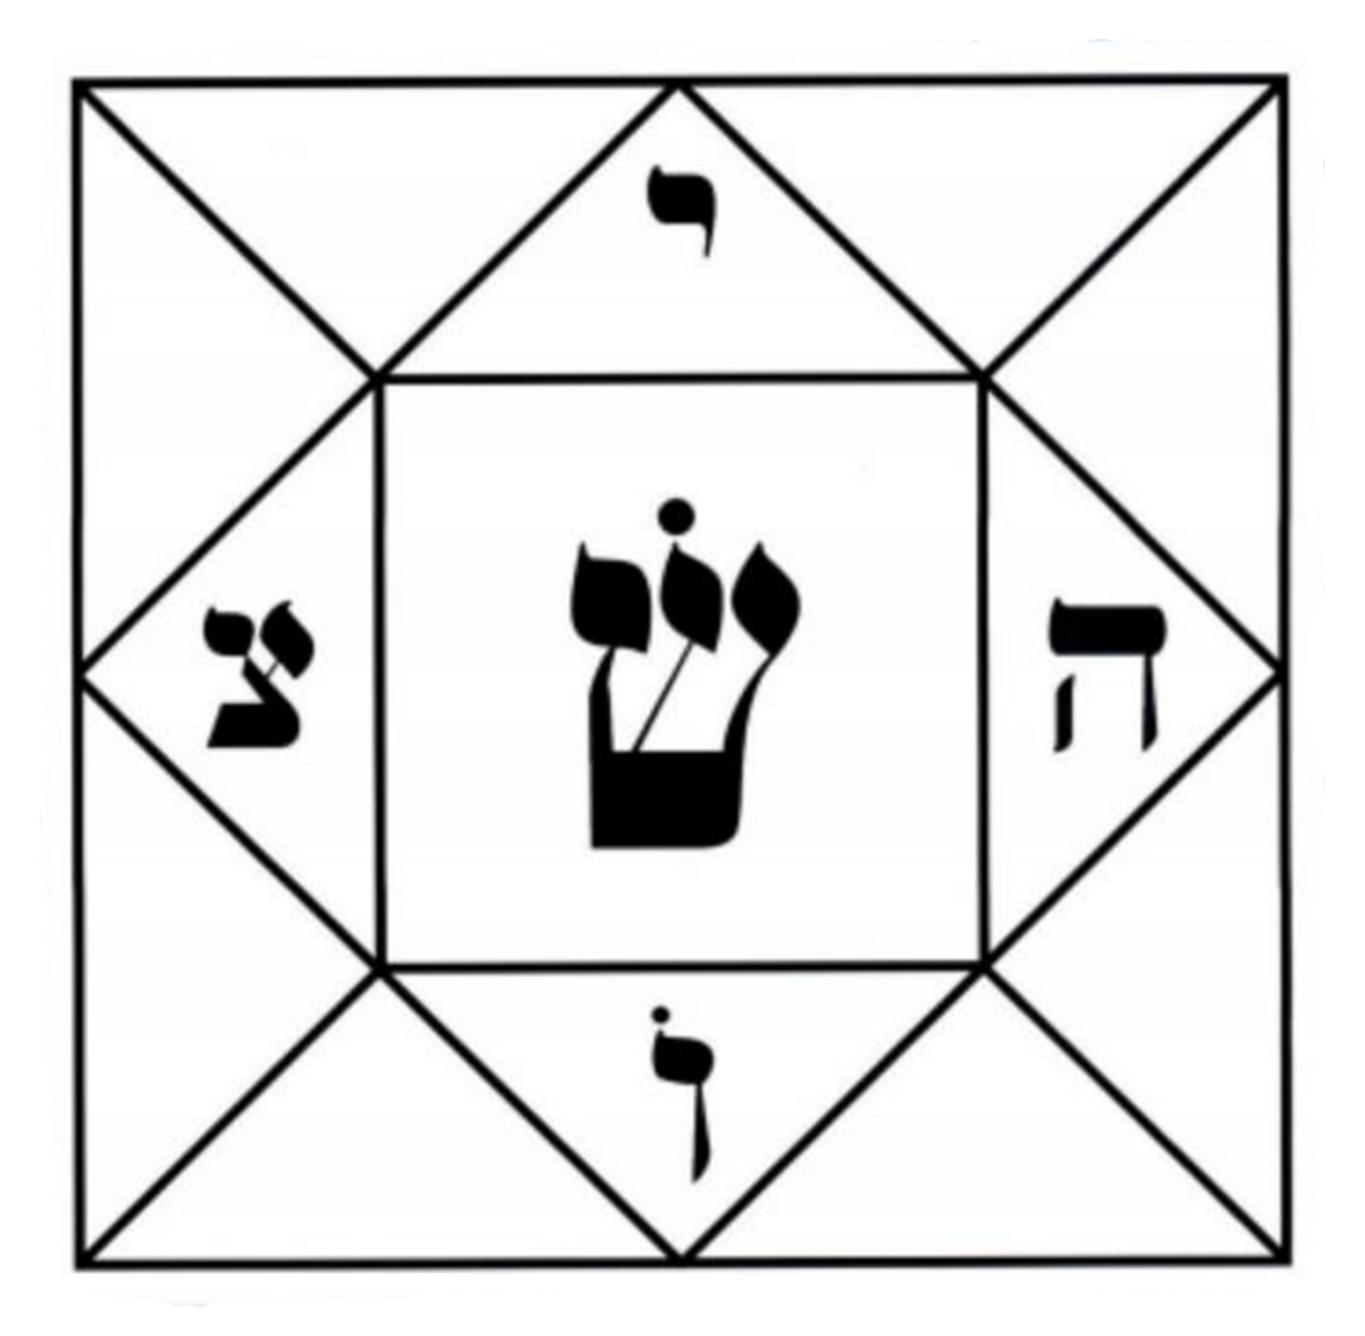

#### **MYSTICAL SYMBOL**

This graph is in the treatise on High Magic, as a supporting pentacle. The name given by Vasariah is: The mystical name of Jesus, but the Hebrew expression means: "The name of Jesus in heaven".

It is a powerful mystical pentacle used to expel evil and reduce astral vibrations. Protects against night visitors.

When used vertically, the Yod must be at the top and when horizontally, north.

For use with a witness the latter must be on the center point. The mystical symbol can be used as a "decorative object", or placed in a box or on a wall.

Its influence is frankly protection against the "evil eye" and negative entities.

- ✓ It is also used in mental development practices, in this case it must be viewed for 2/3 minutes.
- ✓ It is also a drain and cleaning circuit.