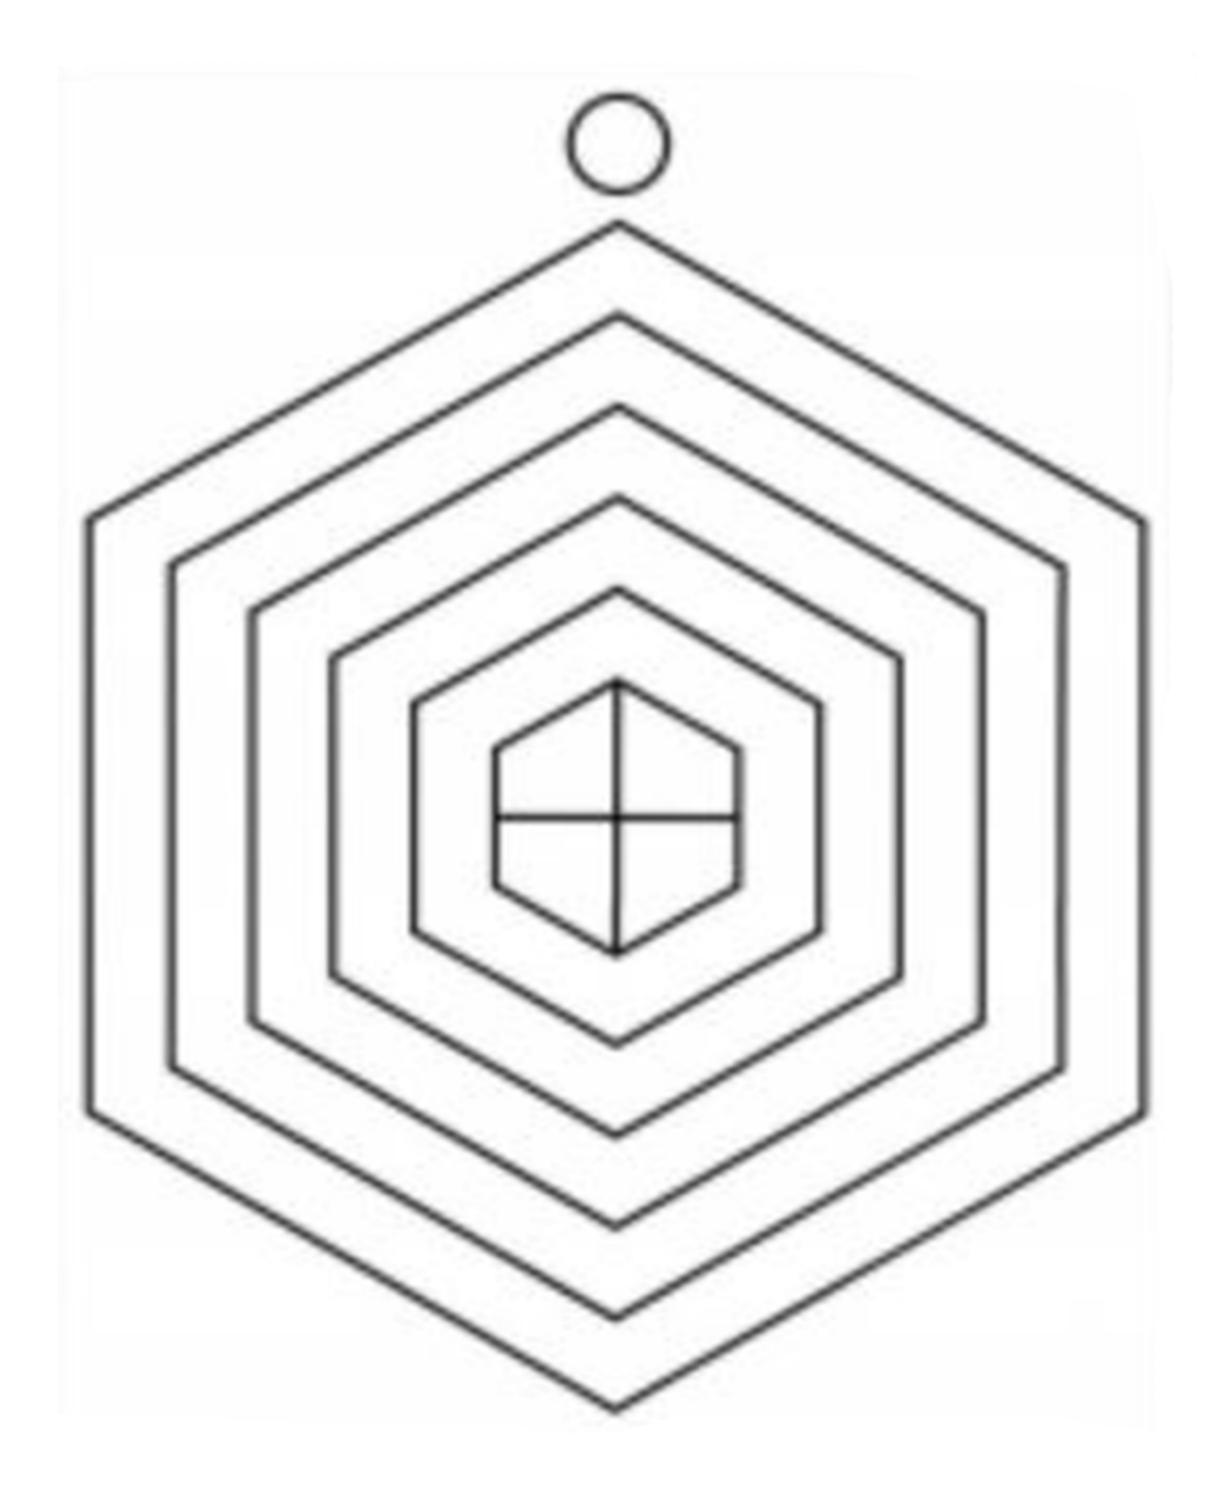

| Image: constraint of the second se | MAGIC SQUARE<br>It is very useful when the person affected by a<br>state of magic is nervous, restless during the<br>invading energy focus.<br>Created by António Rodrigues, this graphic is<br>based on the decomposition of the Hebrew word<br>Unity, whose numerical value is 1 + 8 + 4, and on<br>the sacred expression of the Name of Jesus on<br>Earth. The state of saturation is not to be feared,<br>as the natural detachment occurs when the state<br>of saturation is reached, however it is always<br>advisable to dows the process also to be able to<br>take other precautions when necessary.<br>✓ If possible, align it to north (355 °) |
|-------------------------------------------------------------------------------------------------------------------------------------------------------------------------------------------------------------------------------------------------------------------------------------------------------------------------------------------------------------------------------------------------------------------------------------------------------------------------------------------------------------------------------------------------------------------------------------------------------------------------------------------------------------------------------------------------------------------------------------------------------------------------------------------------------------------------------------------------------------------------------------------------------------------------------------------------------------------------------------------------------------------------------------------------------------------------------------------------------------------------------------------------------------------------------------------------------------------------------------------------------------------------------------------------------------------------------------------------------------------------------------------------------------------------------------------------------------------------------------------------------------------------------------------------------------------------------------------------------------------------------------------------------------------------------------------------------------------------------------------------------------------------------------------------------------------------------------------------------------------------------------------------------------------------------------------------------------------------------------------------------------------------------------------------------------------------------------------------|-----------------------------------------------------------------------------------------------------------------------------------------------------------------------------------------------------------------------------------------------------------------------------------------------------------------------------------------------------------------------------------------------------------------------------------------------------------------------------------------------------------------------------------------------------------------------------------------------------------------------------------------------------------|
|                                                                                                                                                                                                                                                                                                                                                                                                                                                                                                                                                                                                                                                                                                                                                                                                                                                                                                                                                                                                                                                                                                                                                                                                                                                                                                                                                                                                                                                                                                                                                                                                                                                                                                                                                                                                                                                                                                                                                                                                                                                                                                 | LABYRINTH   It recharges people by giving balance and serenity.   Insert the witness in the center and leave to act for at least three hours at least or ask the pendulum for the remaining time.   ✓ Also recharges the pendulums                                                                                                                                                                                                                                                                                                                                                                                                                        |
|                                                                                                                                                                                                                                                                                                                                                                                                                                                                                                                                                                                                                                                                                                                                                                                                                                                                                                                                                                                                                                                                                                                                                                                                                                                                                                                                                                                                                                                                                                                                                                                                                                                                                                                                                                                                                                                                                                                                                                                                                                                                                                 | COSMIC CROSS   It is one of the most powerful radionic circuits in circulation, it protects against any harmful and destructive action of any kind,   ✓ can be hung indoors to protect things,   ✓ to protect people, just insert a witness in the center and leave it indefinitely                                                                                                                                                                                                                                                                                                                                                                       |