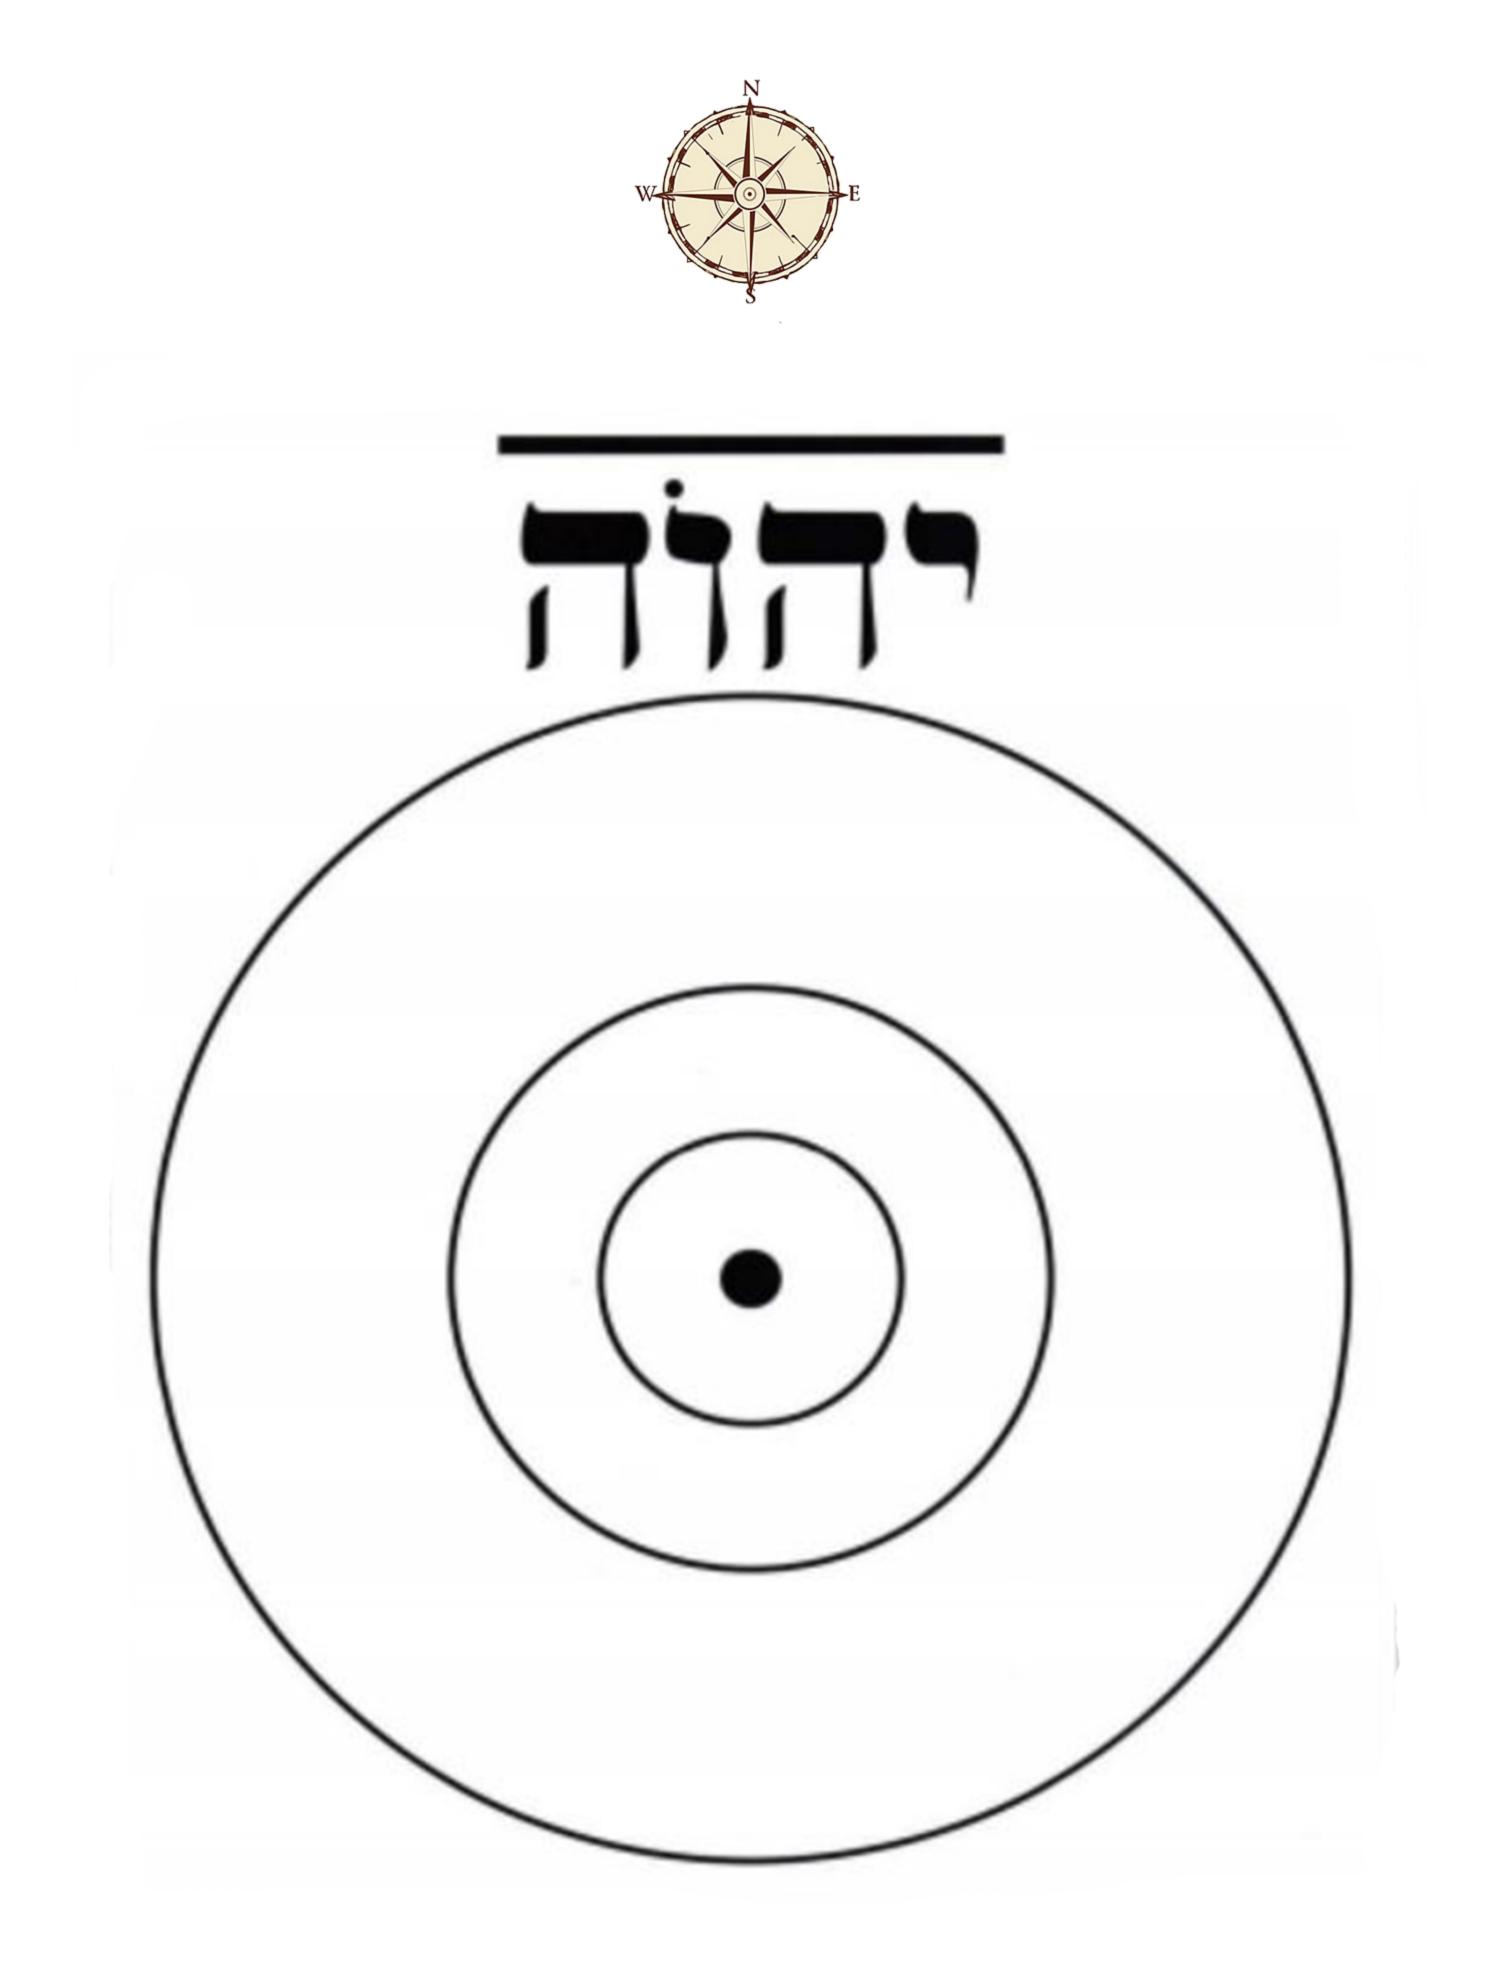

#### YAVE'

YAVE was created by Jean de La Foye, a well-known French diviner. Hebrew is a language with special properties. Written Hebrew emits in form wave vibrations the value of words from forms and from the combination of characters. The "YAVE" is a neutralizing graphic of "waves of magic", created by any process of ritual magic or any type of psychic attack. Furthermore, it is a very simple graphic to use, just put a "testimony" in the center of the graph. That is to say, enough to neutralize any kind of negative influence coming from ritual magic.