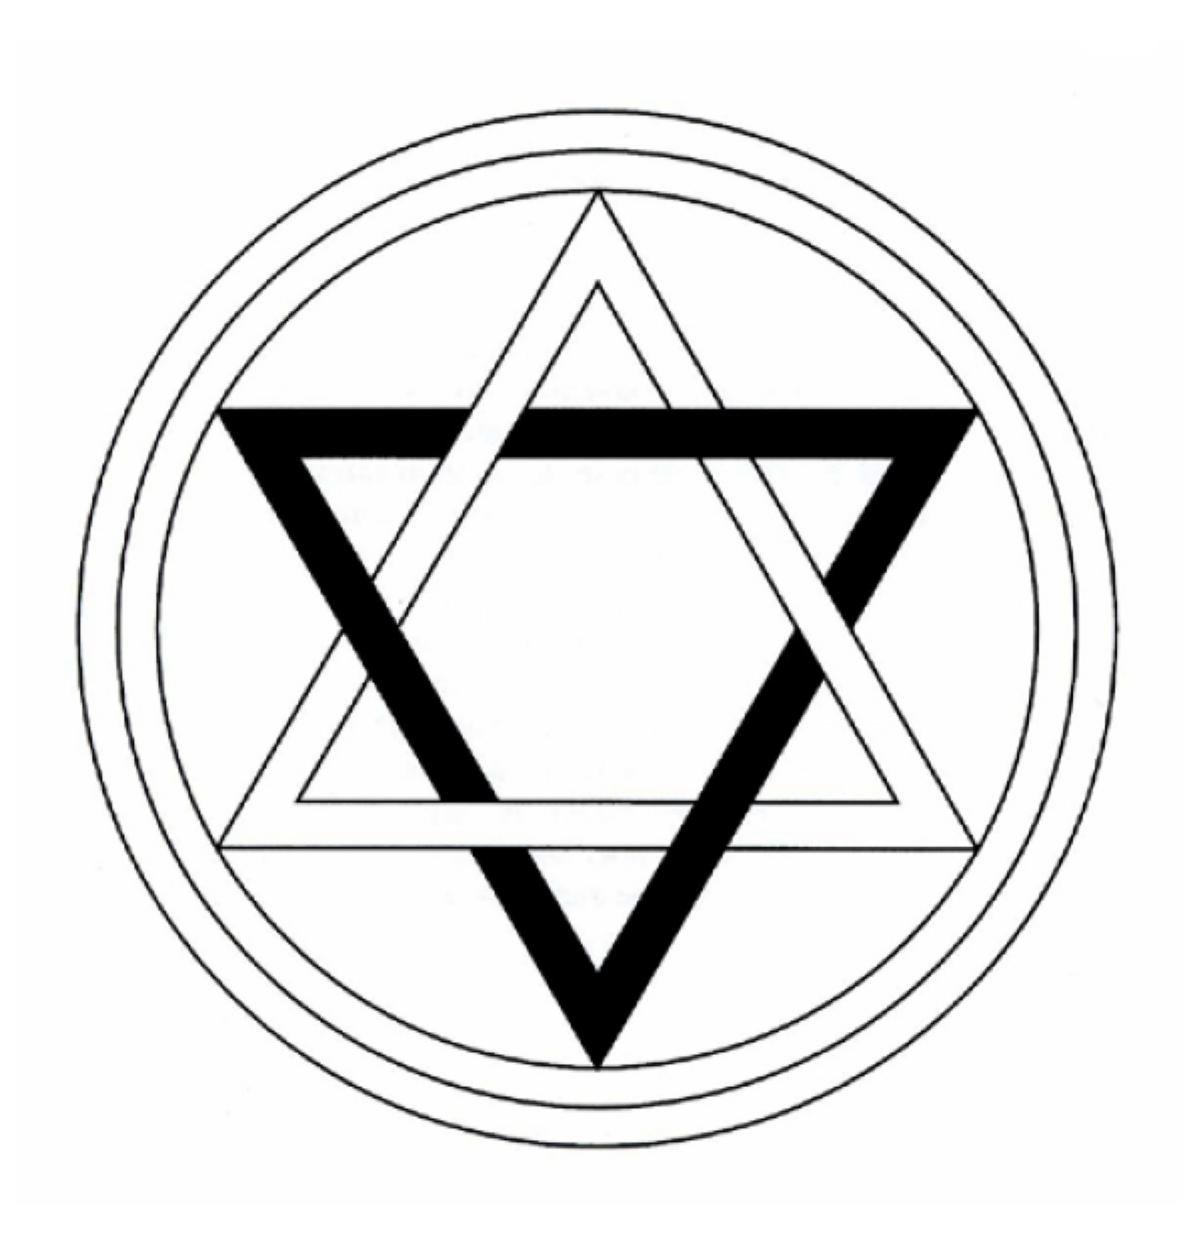

#### SOLOMON SEAL

Solomon's seal has been used for a variety of esoteric purposes over the centuries.

And its use as a symbol of protection is known.

Published in the book Complete Treatise on High Magic, by Vasariah, and recovered for the purpose of dowsing by António Rodrigues and called by the author "Neutralizing Pentacle".

Align the plate in the NORTH direction, as indicated and place the testimony of the person to be treated as shown in the photo for the time to be searched with the pendulum.