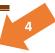

#### SCAAP (second version)

This device can be used in the most varied situations, in the case of magical protection applications it is sufficient to place one or more SCAPs inside a room to obtain a good level of protection.

✓ For individual protection, place the testimony you want to protect at the center. This graph does not cause saturation.