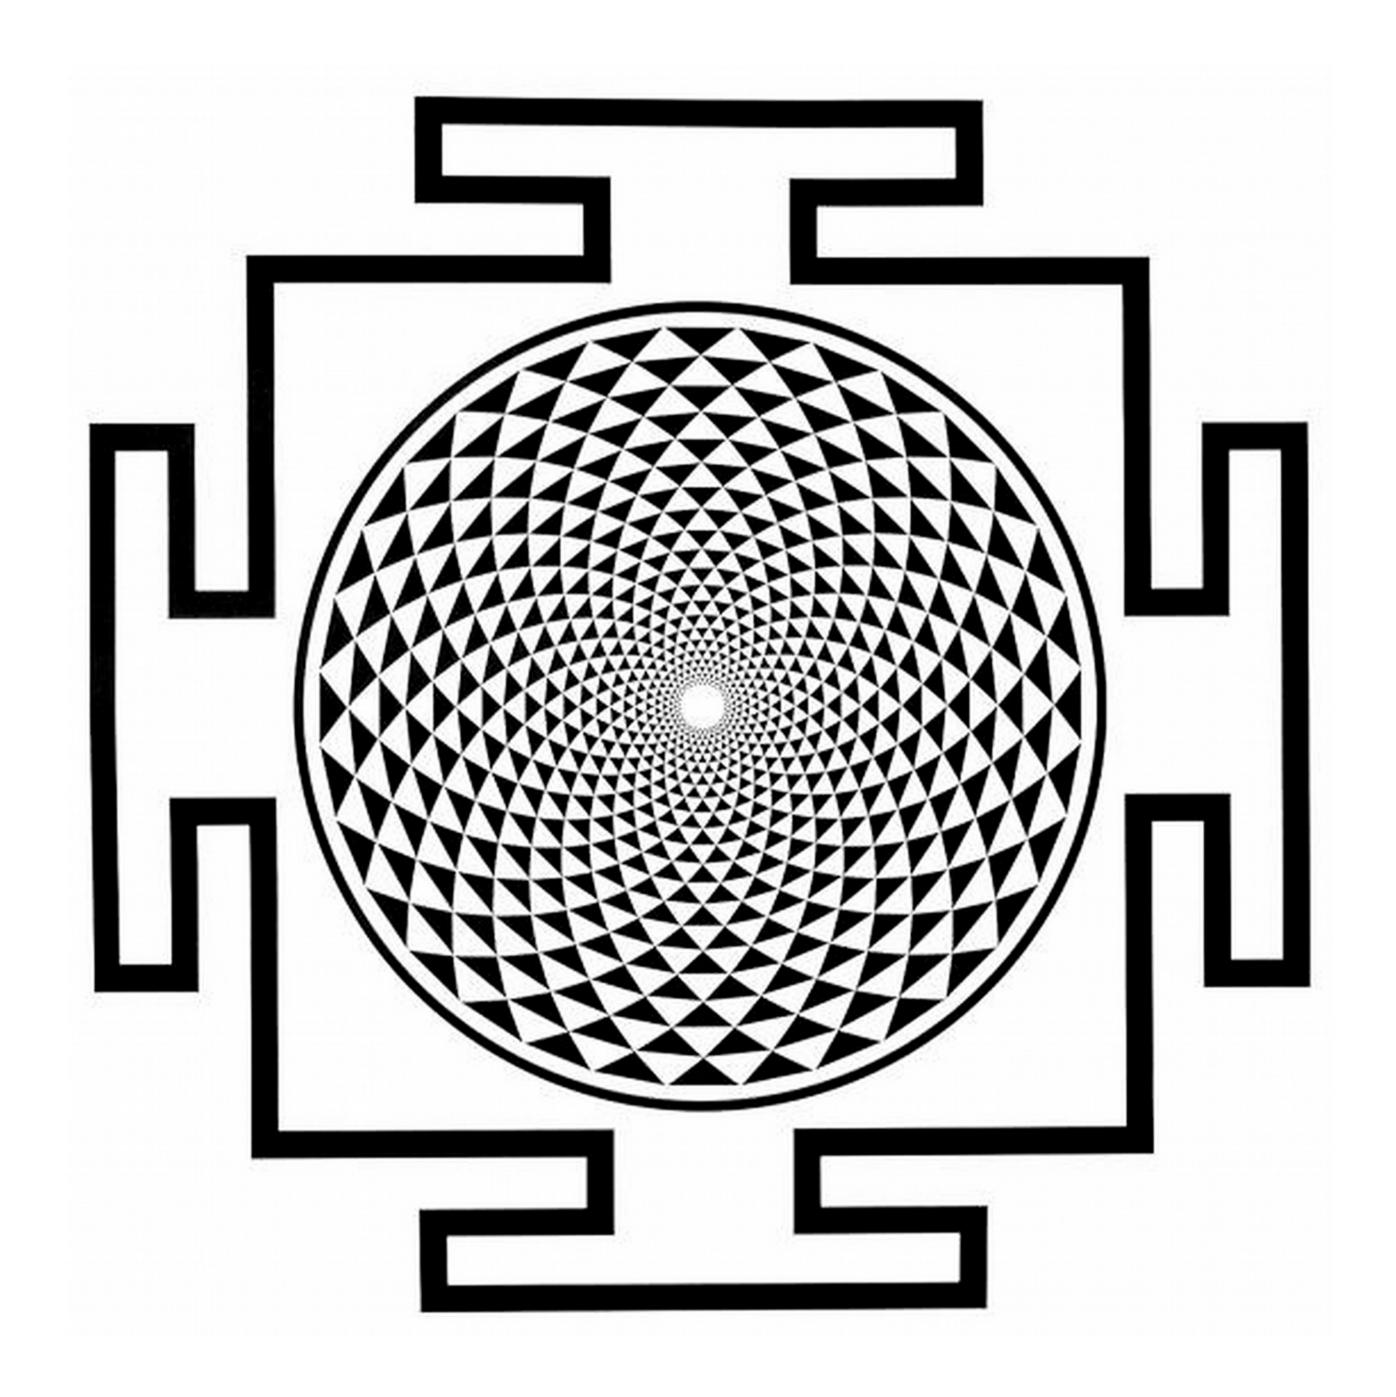

#### THE SHIELD

the first anti-magic graphic published in the trade magazine EXDOCIN. One of the characteristics that makes it remarkable: it is also the first to artificially incorporate a north, in the case of the small empty circle. This graphic stimulates the unconscious mechanisms linked to psychic self-defense, which protect us

from psychic attacks carried out through ritual magical procedures.

The natural or synthetic testimony is placed in the center of the graphic on the cross. Theoretically the permanence of the testimony is ten minutes, the time necessary to protect the person for 1 day and a half.

 Always check the exposure time to avoid regular saturation, which is bad for the person.