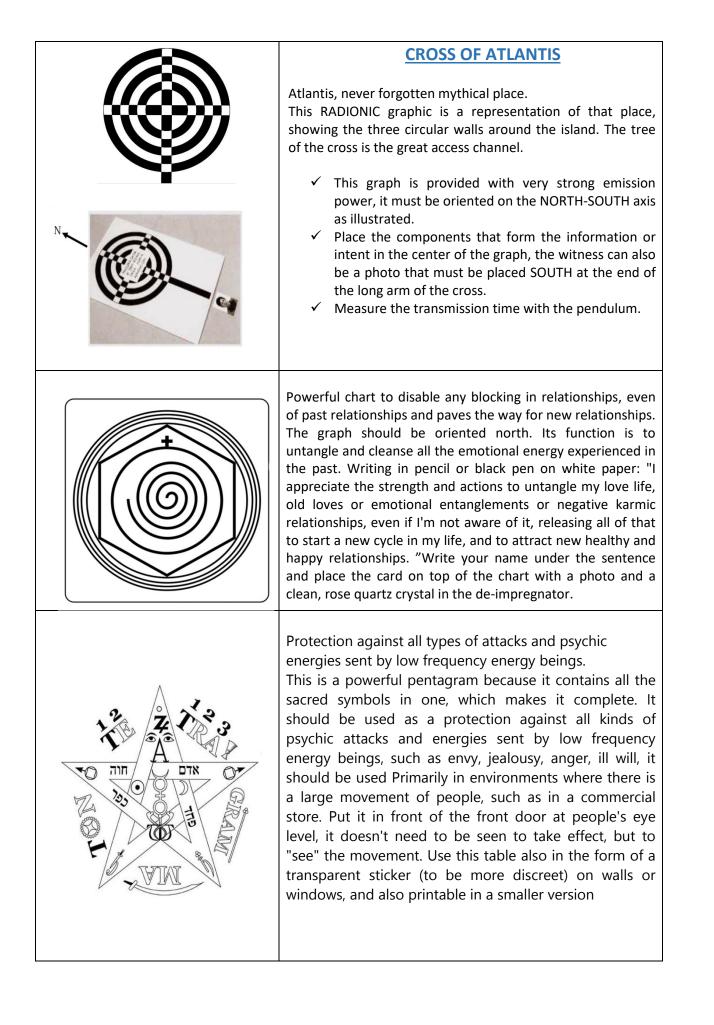

#### **MYSTICAL SYMBOL**

This graph is in the treatise on High Magic, as a supporting pentacle. The name given by Vasariah is: The mystical name of Jesus, but the Hebrew expression means: "The name of Jesus in heaven".

It is a powerful mystical pentacle used to expel evil and reduce astral vibrations. Protects against night visitors.

When used vertically, the Yod must be at the top and when horizontally, north.

For use with a witness the latter must be on the center point. The mystical symbol can be used as a "decorative object", or placed in a box or on a wall.

Its influence is frankly protection against the "evil eye" and negative entities.

- ✓ It is also used in mental development practices, in this case it must be viewed for 2/3 minutes.
- ✓ It is also a drain and cleaning circuit.