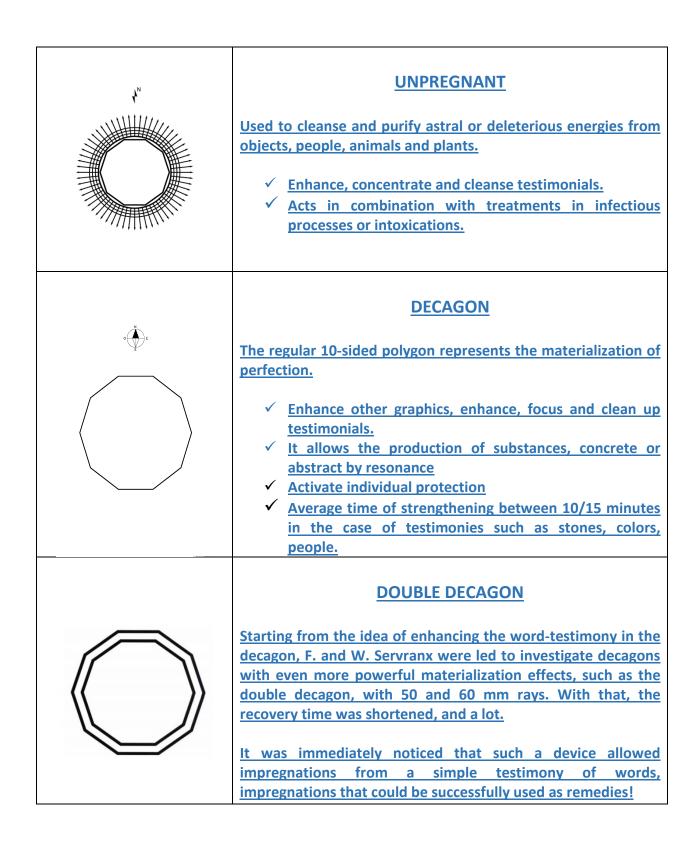

✓ For individual protection, place the testimony you want to protect at the center. This graph does not cause saturation.

#### YAVE'

YAVE was created by Jean de La Foye, a well-known French diviner. Hebrew is a language with special properties. Written Hebrew emits in form wave vibrations the value of words from forms and from the combination of characters. The "YAVE" is a neutralizing graphic of "waves of magic", created by any process of ritual magic or any type of psychic attack. Furthermore, it is a very simple graphic to use, just put a "testimony" in the center of the graph. That is to say, enough to neutralize any kind of negative influence coming from ritual magic.

 ✓ It can also be used in combination with some psychic self-defense techniques, further increasing their effectiveness.

#### SOLOMON SEAL

Solomon's seal has been used for a variety of esoteric purposes over the centuries.

And its use as a symbol of protection is known.

Published in the book Complete Treatise on High Magic, by Vasariah, and recovered for the purpose of dowsing by António Rodrigues and called by the author "Neutralizing Pentacle".

Align the plate in the NORTH direction, as indicated and place the testimony of the person to be treated as shown in the photo for the time to be searched with the pendulum.

#### THE SHIELD

the first anti-magic graphic published in the trade magazine EXDOCIN. One of the characteristics that makes it remarkable: it is also the first to artificially incorporate a north, in the case of the small empty circle. This graphic stimulates the unconscious mechanisms linked to psychic self-defense, which protect us

from psychic attacks carried out through ritual magical procedures.

The natural or synthetic testimony is placed in the center of the graphic on the cross. Theoretically the permanence of the testimony is ten minutes, the time necessary to protect the person for 1 day and a half.

 Always check the exposure time to avoid regular saturation, which is bad for the person.

#### **MYSTICAL SYMBOL**

This graph is in the treatise on High Magic, as a supporting pentacle. The name given by Vasariah is: The mystical name of Jesus, but the Hebrew expression means: "The name of Jesus in heaven".

It is a powerful mystical pentacle used to expel evil and reduce astral vibrations. Protects against night visitors.

When used vertically, the Yod must be at the top and when horizontally, north.

For use with a witness the latter must be on the center point. The mystical symbol can be used as a "decorative object", or placed in a box or on a wall.

Its influence is frankly protection against the "evil eye" and negative entities.

- ✓ It is also used in mental development practices, in this case it must be viewed for 2/3 minutes.
- ✓ It is also a drain and cleaning circuit.