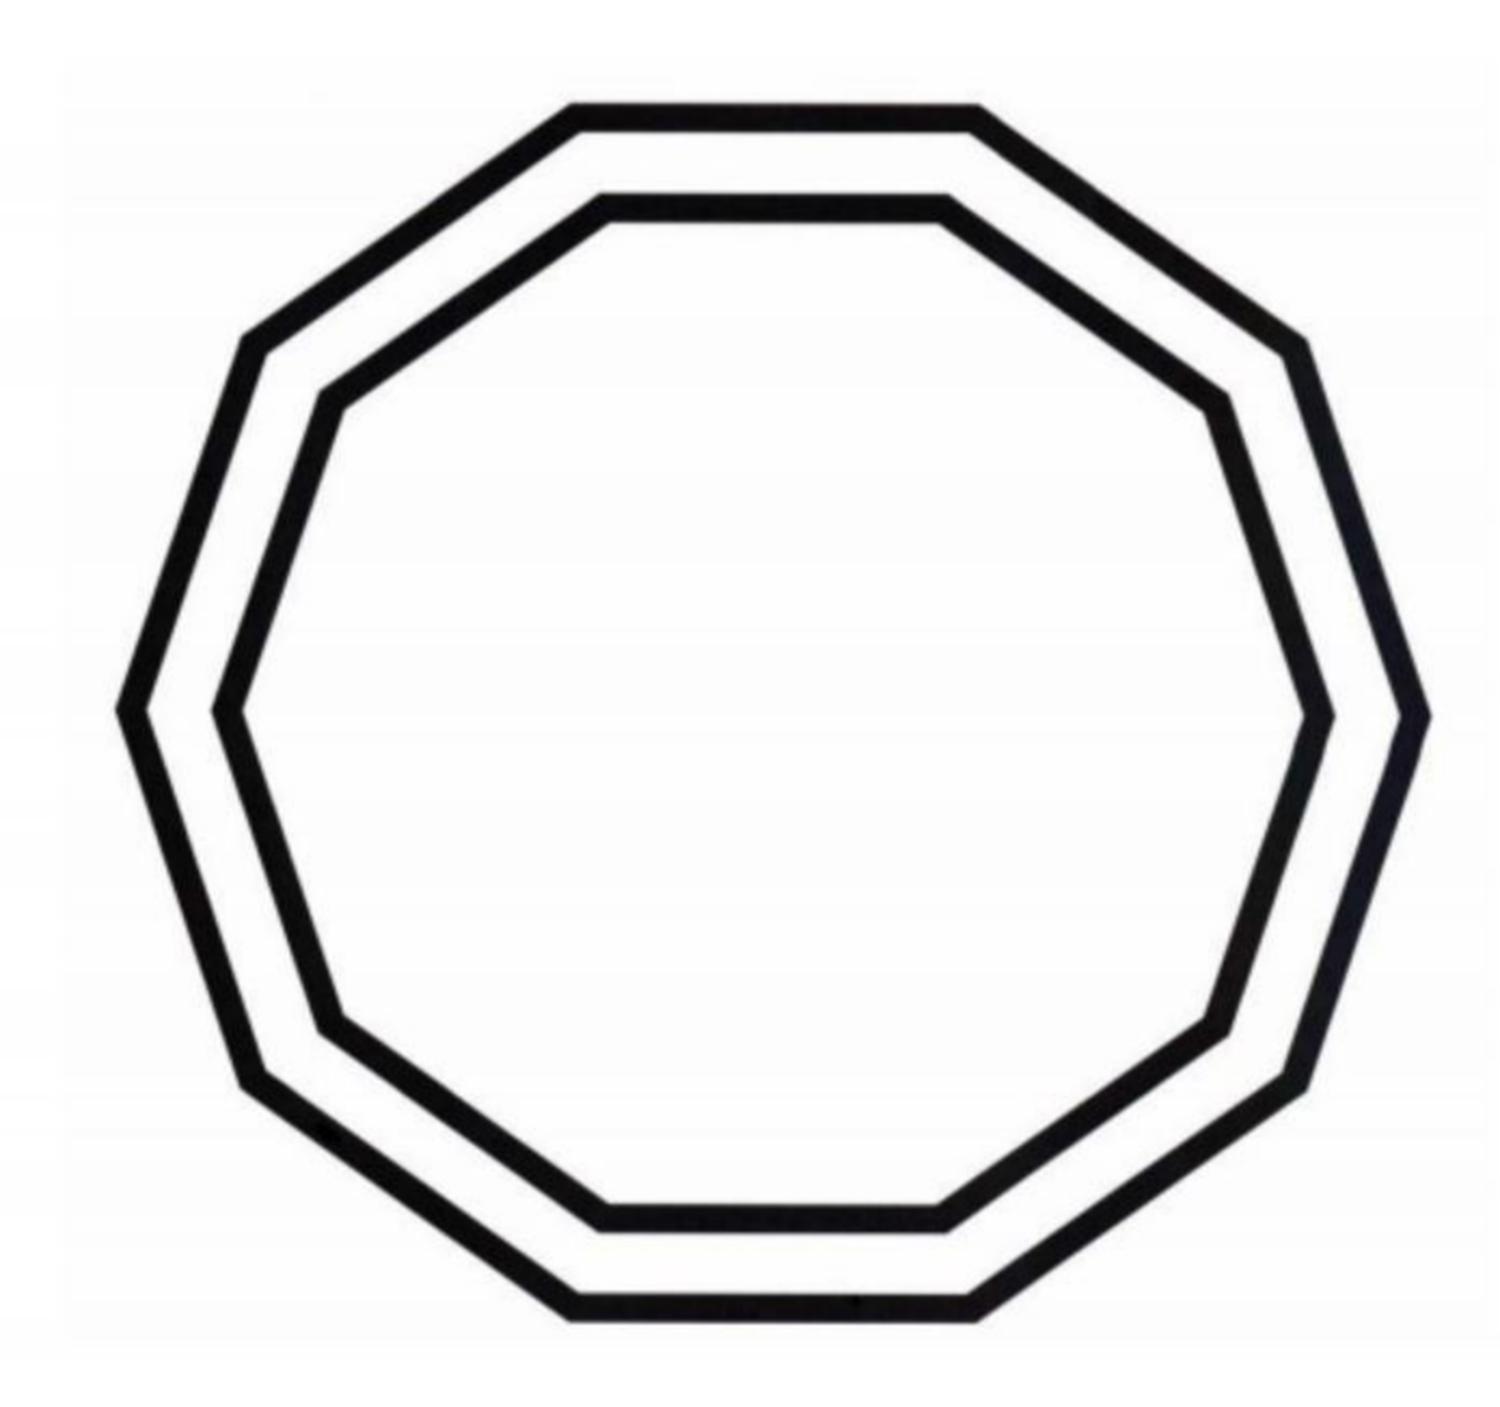

#### THE SHIELD

the first anti-magic graphic published in the trade magazine EXDOCIN. One of the characteristics that makes it remarkable: it is also the first to artificially incorporate a north, in the case of the small empty circle. This graphic stimulates the unconscious mechanisms linked to psychic self-defense, which protect us

from psychic attacks carried out through ritual magical procedures.

The natural or synthetic testimony is placed in the center of the graphic on the cross. Theoretically the permanence of the testimony is ten minutes, the time necessary to protect the person for 1 day and a half.

 Always check the exposure time to avoid regular saturation, which is bad for the person.