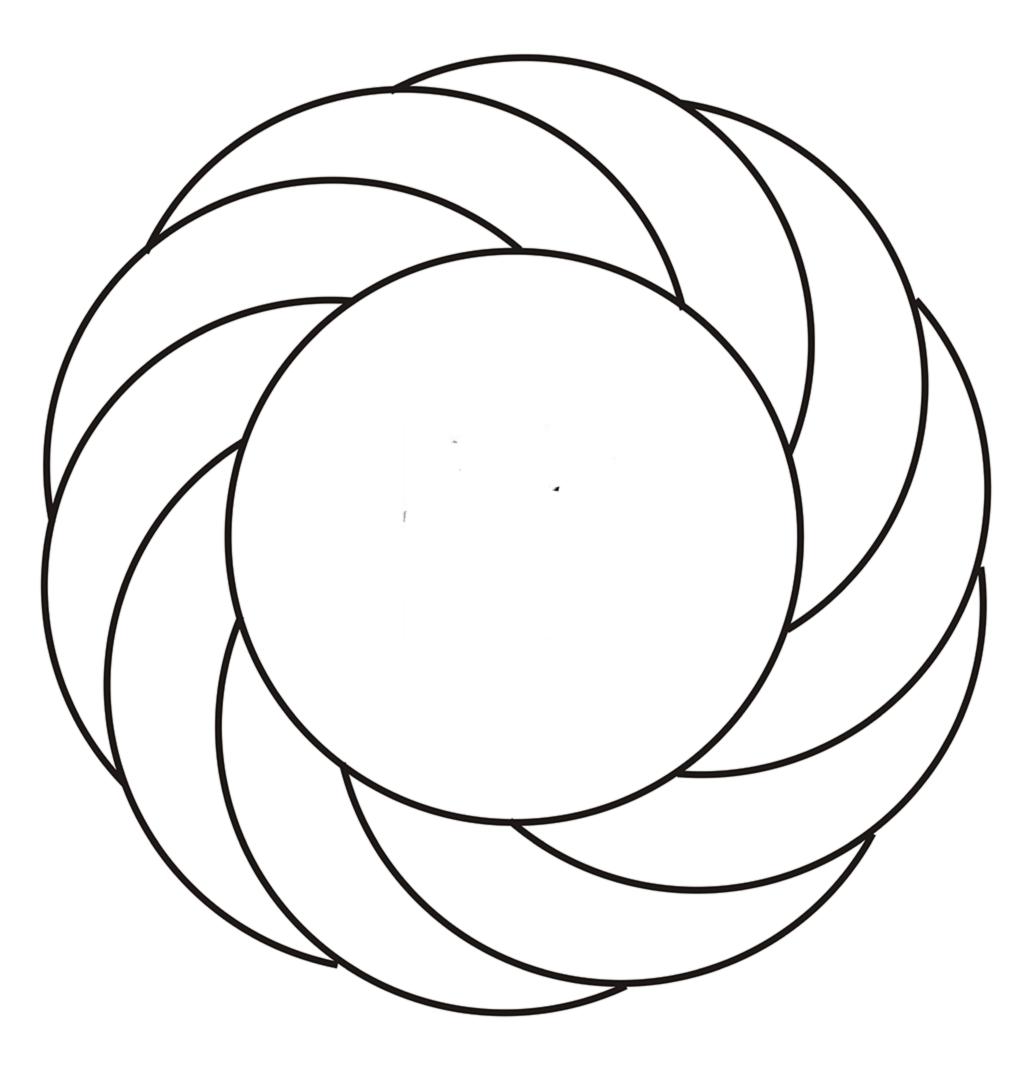

| Image: constraint of the second se | MAGIC SQUARE<br>It is very useful when the person affected by a<br>state of magic is nervous, restless during the<br>invading energy focus.<br>Created by António Rodrigues, this graphic is<br>based on the decomposition of the Hebrew word<br>Unity, whose numerical value is 1 + 8 + 4, and on<br>the sacred expression of the Name of Jesus on<br>Earth. The state of saturation is not to be feared,<br>as the natural detachment occurs when the state<br>of saturation is reached, however it is always<br>advisable to dows the process also to be able to<br>take other precautions when necessary.<br>✓ If possible, align it to north (355 °) |
|-------------------------------------------------------------------------------------------------------------------------------------------------------------------------------------------------------------------------------------------------------------------------------------------------------------------------------------------------------------------------------------------------------------------------------------------------------------------------------------------------------------------------------------------------------------------------------------------------------------------------------------------------------------------------------------------------------------------------------------------------------------------------------------------------------------------------------------------------------------------------------------------------------------------------------------------------------------------------------------------------------------------------------------------------------------------------------------------------------------------------------------------------------------------------------------------------------------------------------------------------------------------------------------------------------------------------------------------------------------------------------------------------------------------------------------------------------------------------------------------------------------------------------------------------------------------------------------------------------------------------------------------------------------------------------------------------------------------------------------------------------------------------------------------------------------------------------------------------------------------------------------------------------------------------------------------------------------------------------------------------------------------------------------------------------------------------------------------------|-----------------------------------------------------------------------------------------------------------------------------------------------------------------------------------------------------------------------------------------------------------------------------------------------------------------------------------------------------------------------------------------------------------------------------------------------------------------------------------------------------------------------------------------------------------------------------------------------------------------------------------------------------------|
|                                                                                                                                                                                                                                                                                                                                                                                                                                                                                                                                                                                                                                                                                                                                                                                                                                                                                                                                                                                                                                                                                                                                                                                                                                                                                                                                                                                                                                                                                                                                                                                                                                                                                                                                                                                                                                                                                                                                                                                                                                                                                                 | LABYRINTH   It recharges people by giving balance and serenity.   Insert the witness in the center and leave to act for at least three hours at least or ask the pendulum for the remaining time.   ✓ Also recharges the pendulums                                                                                                                                                                                                                                                                                                                                                                                                                        |
|                                                                                                                                                                                                                                                                                                                                                                                                                                                                                                                                                                                                                                                                                                                                                                                                                                                                                                                                                                                                                                                                                                                                                                                                                                                                                                                                                                                                                                                                                                                                                                                                                                                                                                                                                                                                                                                                                                                                                                                                                                                                                                 | COSMIC CROSS   It is one of the most powerful radionic circuits in circulation, it protects against any harmful and destructive action of any kind,   ✓ can be hung indoors to protect things,   ✓ to protect people, just insert a witness in the center and leave it indefinitely                                                                                                                                                                                                                                                                                                                                                                       |