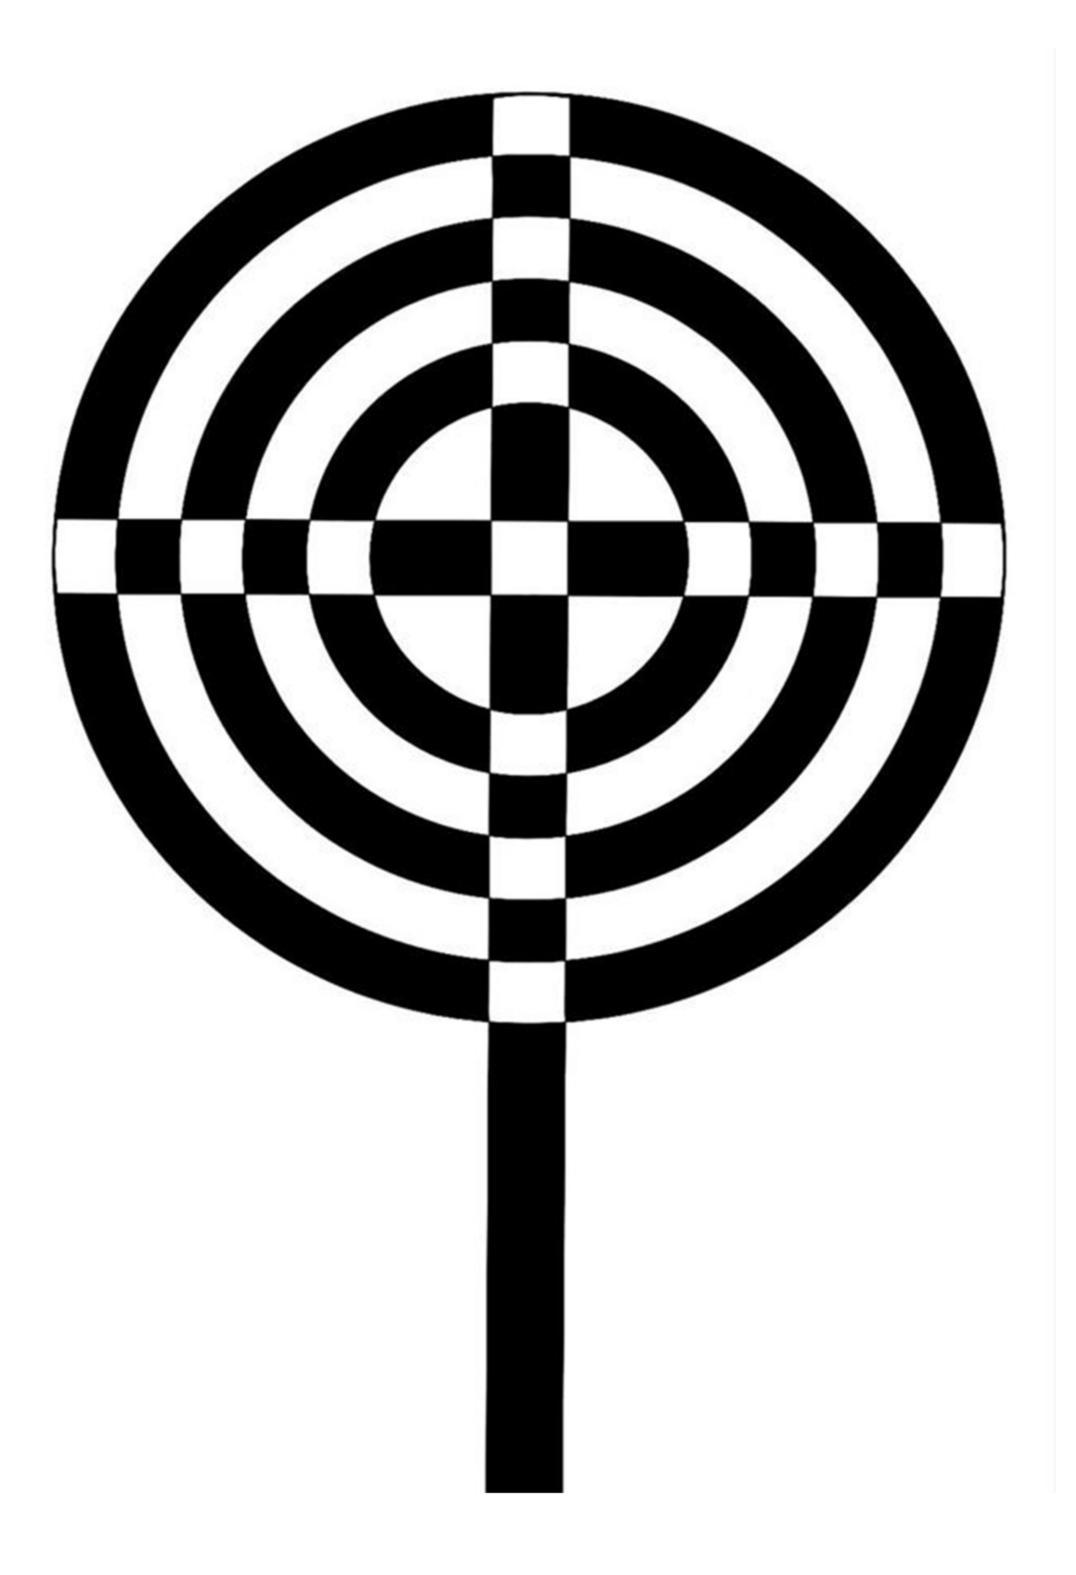

#### THE SHIELD

the first anti-magic graphic published in the trade magazine EXDOCIN. One of the characteristics that makes it remarkable: it is also the first to artificially incorporate a north, in the case of the small empty circle. This graphic stimulates the unconscious mechanisms linked to psychic self-defense, which protect us

from psychic attacks carried out through ritual magical procedures.

The natural or synthetic testimony is placed in the center of the graphic on the cross. Theoretically the permanence of the testimony is ten minutes, the time necessary to protect the person for 1 day and a half.

 Always check the exposure time to avoid regular saturation, which is bad for the person.