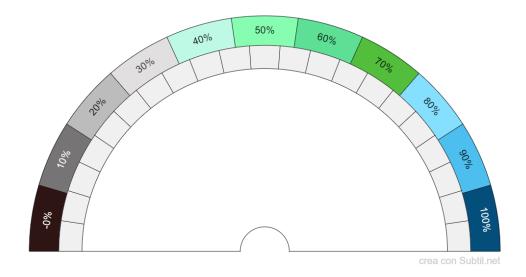

# **PLEASE NOTE:**

✓ Before acting on any witness, always ask the pendulum, using a scale from 0 to 100, when it is that particular witness is valid.

✓ always ask the pendulum how many hours / days the witness must remain in the circuit to avoid saturated Energy.