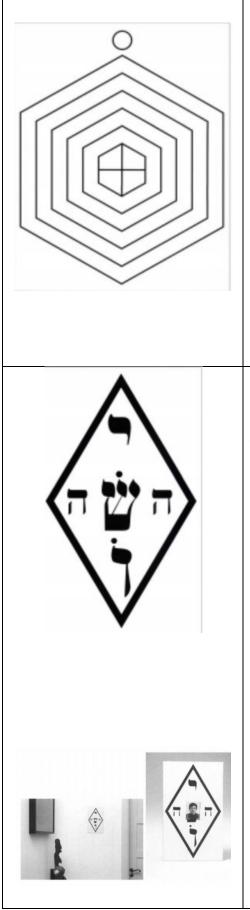

#### SOLOMON SEAL

Solomon's seal has been used for a variety of esoteric purposes over the centuries.

And its use as a symbol of protection is known.

Published in the book Complete Treatise on High Magic, by Vasariah, and recovered for the purpose of dowsing by António Rodrigues and called by the author "Neutralizing Pentacle".

Align the plate in the NORTH direction, as indicated and place the testimony of the person to be treated as shown in the photo for the time to be searched with the pendulum.