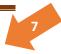

#### **MYSTICAL SYMBOL**

This graph is in the treatise on High Magic, as a supporting pentacle. The name given by Vasariah is: The mystical name of Jesus, but the Hebrew expression means: "The name of Jesus in heaven".

It is a powerful mystical pentacle used to expel evil and reduce astral vibrations. Protects against night visitors.

When used vertically, the Yod must be at the top and when horizontally, north.

For use with a witness the latter must be on the center point. The mystical symbol can be used as a "decorative object", or placed in a box or on a wall.

Its influence is frankly protection against the "evil eye" and negative entities.

- ✓ It is also used in mental development practices, in this case it must be viewed for 2/3 minutes.
- ✓ It is also a drain and cleaning circuit.