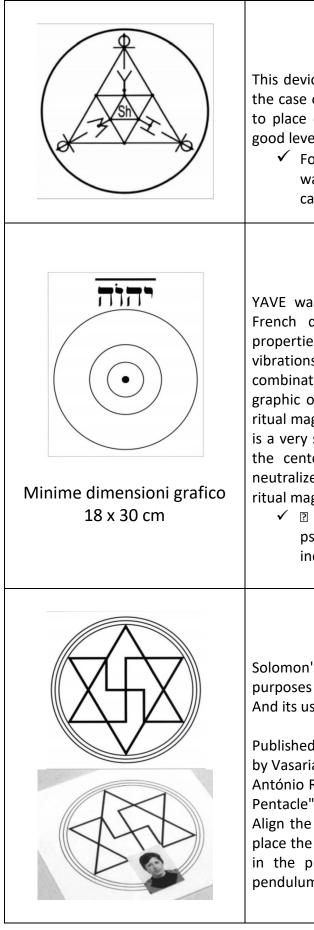

#### YAVE'

YAVE was created by Jean de La Foye, a well-known French diviner. Hebrew is a language with special properties. Written Hebrew emits in form wave vibrations the value of words from forms and from the combination of characters. The "YAVE" is a neutralizing graphic of "waves of magic", created by any process of ritual magic or any type of psychic attack. Furthermore, it is a very simple graphic to use, just put a "testimony" in the center of the graph. That is to say, enough to neutralize any kind of negative influence coming from ritual magic.

 ✓ It can also be used in combination with some psychic self-defense techniques, further increasing their effectiveness.