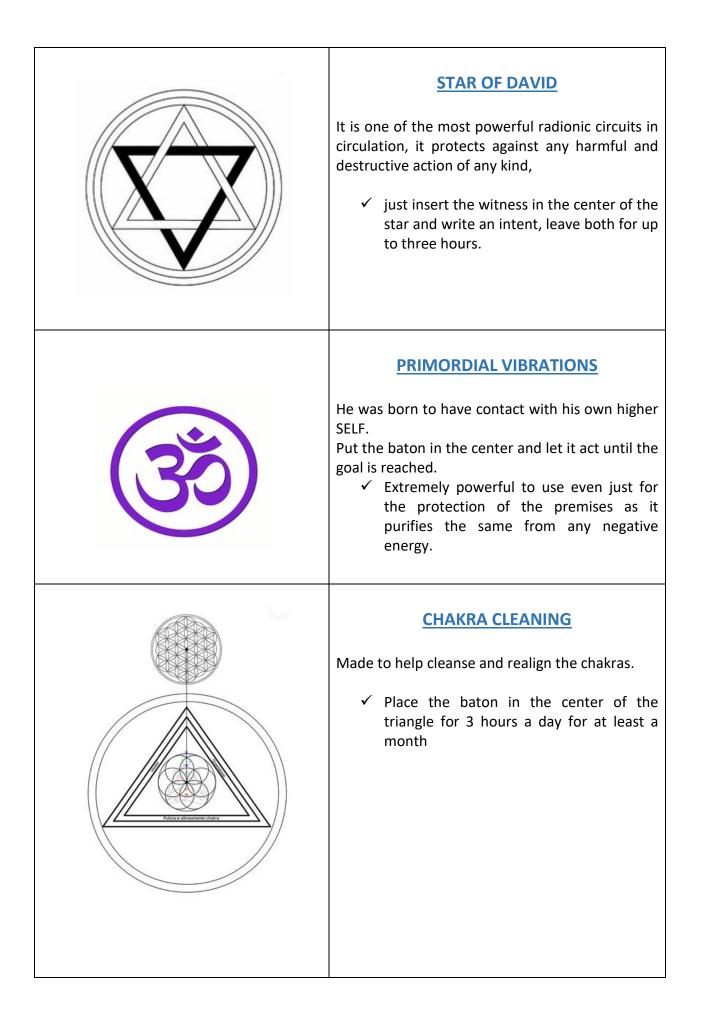

#### THE SHIELD

the first anti-magic graphic published in the trade magazine EXDOCIN. One of the characteristics that makes it remarkable: it is also the first to artificially incorporate a north, in the case of the small empty circle. This graphic stimulates the unconscious mechanisms linked to psychic self-defense, which protect us

from psychic attacks carried out through ritual magical procedures.

The natural or synthetic testimony is placed in the center of the graphic on the cross. Theoretically the permanence of the testimony is ten minutes, the time necessary to protect the person for 1 day and a half.

 Always check the exposure time to avoid regular saturation, which is bad for the person.