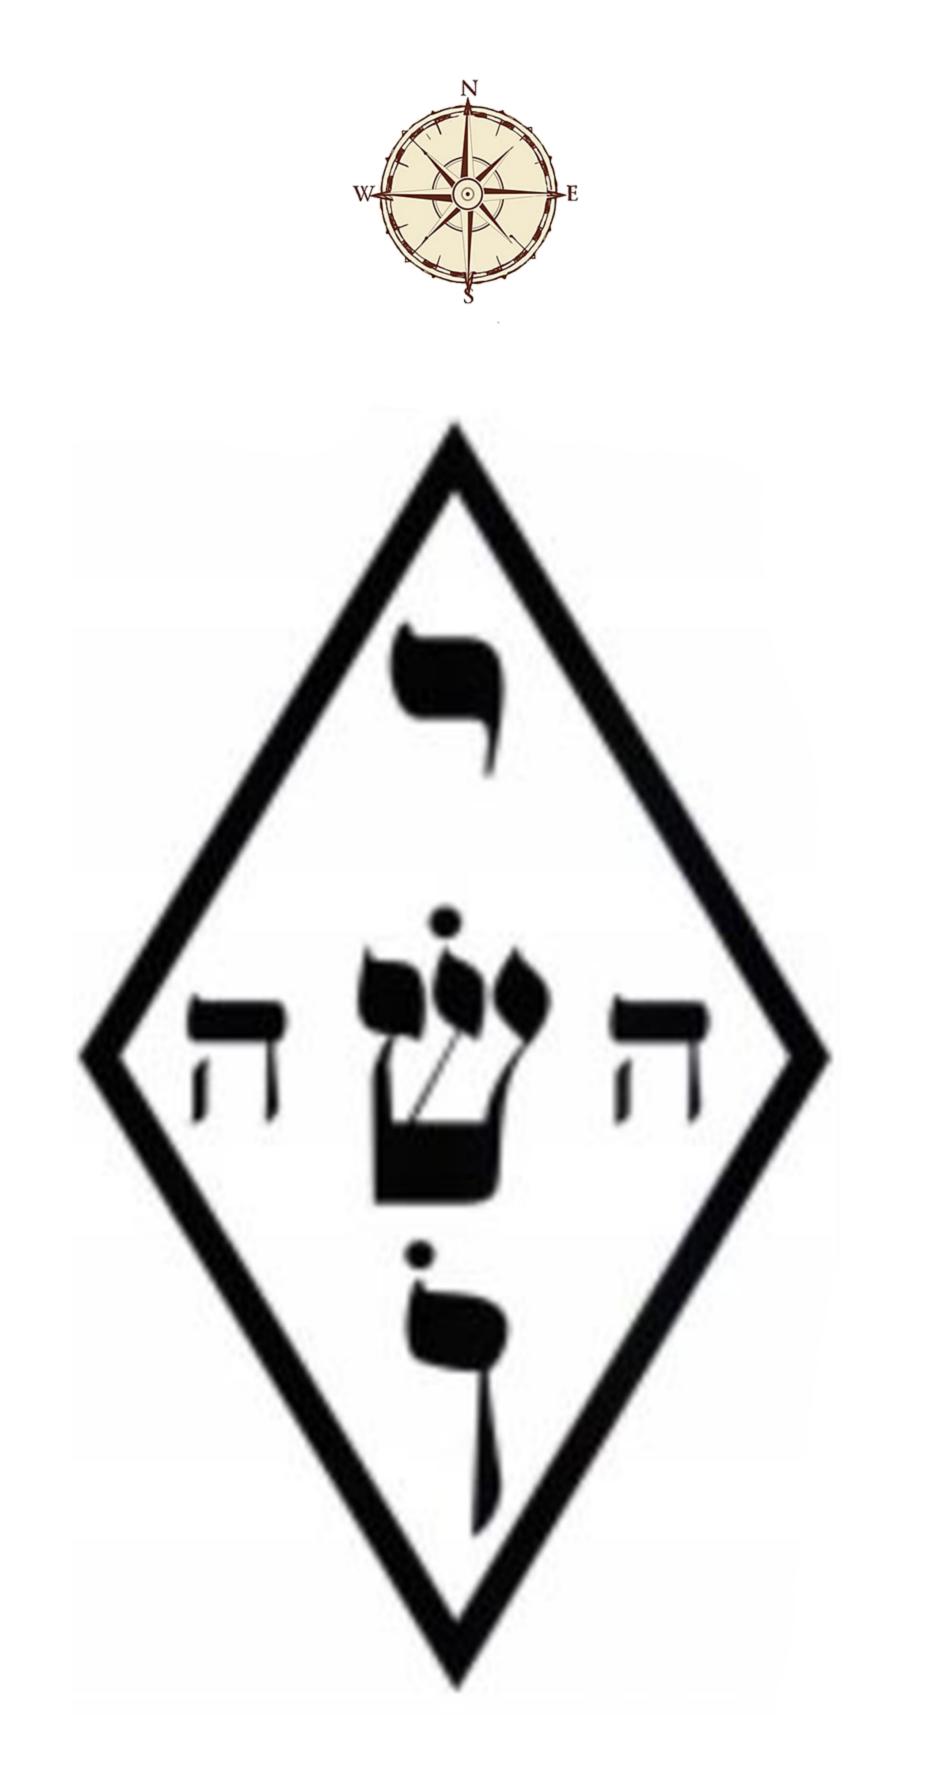

#### **MYSTICAL SYMBOL**

This graph is in the treatise on High Magic, as a supporting pentacle. The name given by Vasariah is: The mystical name of Jesus, but the Hebrew expression means: "The name of Jesus in heaven".

It is a powerful mystical pentacle used to expel evil and reduce astral vibrations. Protects against night visitors.

When used vertically, the Yod must be at the top and when horizontally, north.

For use with a witness the latter must be on the center point. The mystical symbol can be used as a "decorative object", or placed in a box or on a wall.

Its influence is frankly protection against the "evil eye" and negative entities.

- ✓ It is also used in mental development practices, in this case it must be viewed for 2/3 minutes.
- ✓ It is also a drain and cleaning circuit.