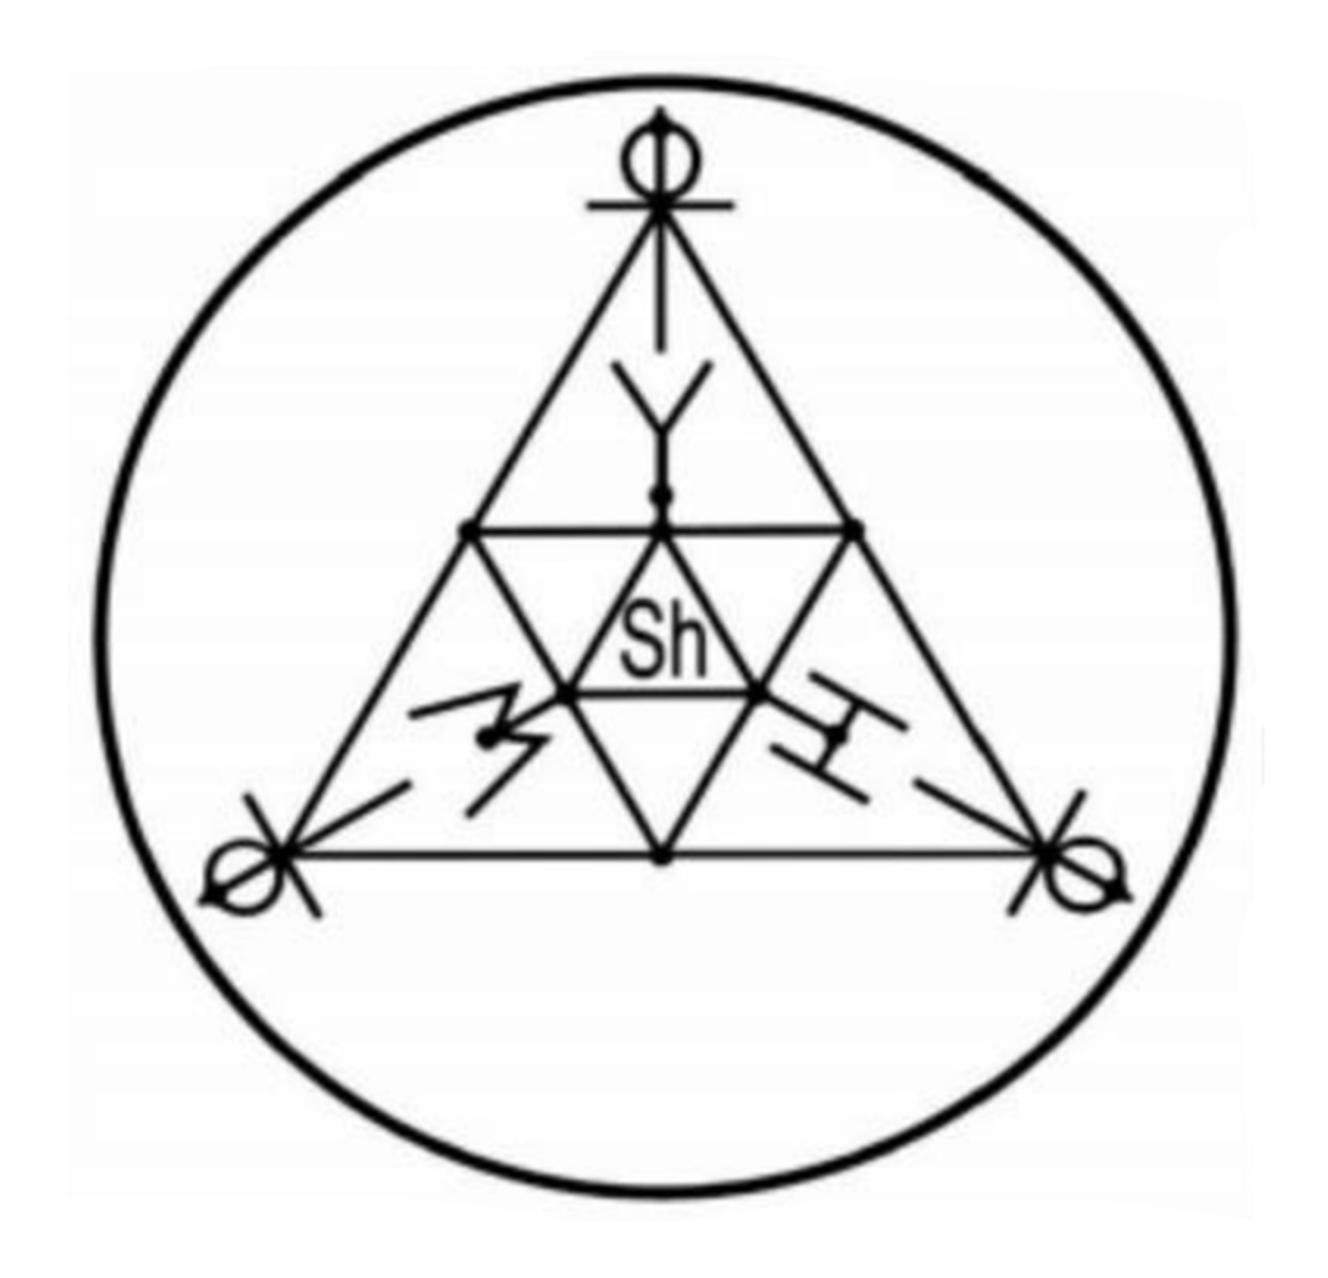

#### **MYSTICAL SYMBOL**

This graph is in the treatise on High Magic, as a supporting pentacle. The name given by Vasariah is: The mystical name of Jesus, but the Hebrew expression means: "The name of Jesus in heaven".

It is a powerful mystical pentacle used to expel evil and reduce astral vibrations. Protects against night visitors.

When used vertically, the Yod must be at the top and when horizontally, north.

For use with a witness the latter must be on the center point. The mystical symbol can be used as a "decorative object", or placed in a box or on a wall.

Its influence is frankly protection against the "evil eye" and negative entities.

- ✓ It is also used in mental development practices, in this case it must be viewed for 2/3 minutes.
- ✓ It is also a drain and cleaning circuit.