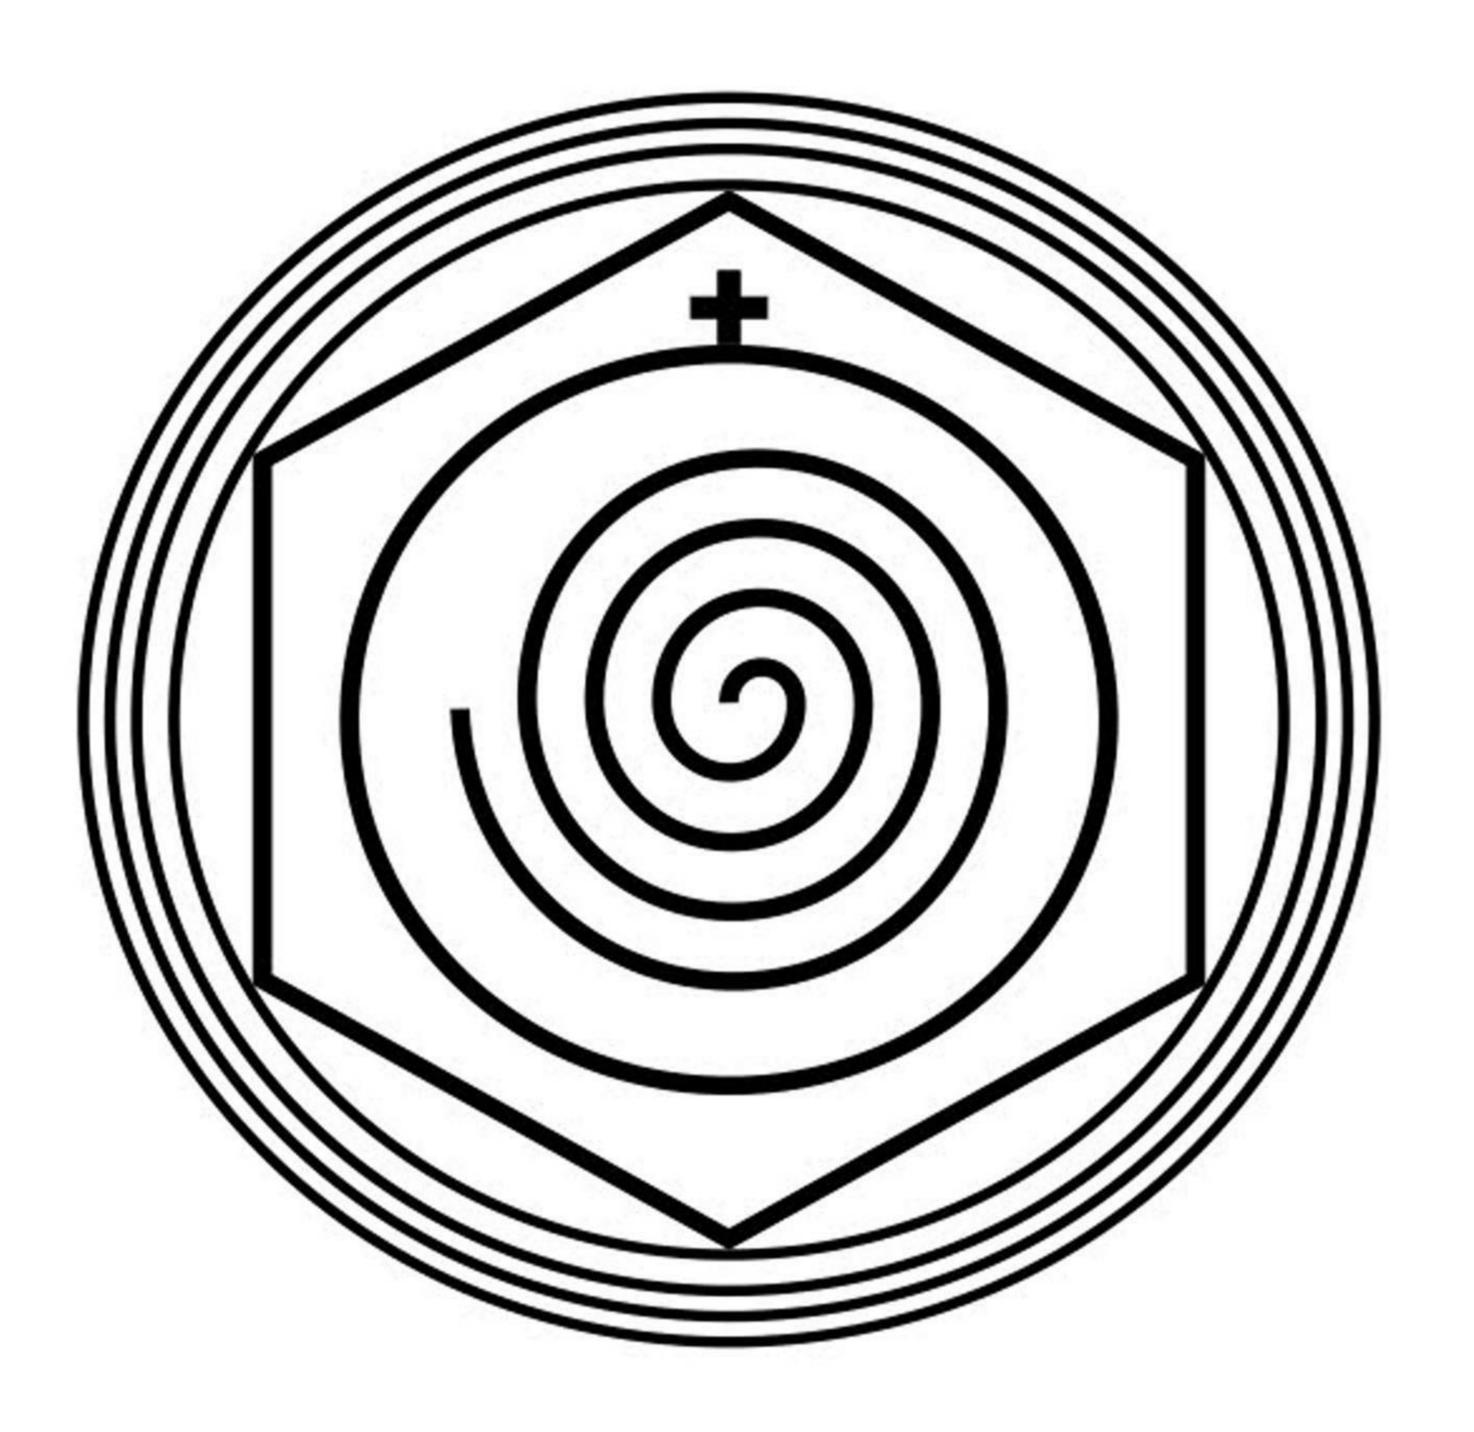

#### THE SHIELD

the first anti-magic graphic published in the trade magazine EXDOCIN. One of the characteristics that makes it remarkable: it is also the first to artificially incorporate a north, in the case of the small empty circle. This graphic stimulates the unconscious mechanisms linked to psychic self-defense, which protect us

from psychic attacks carried out through ritual magical procedures.

The natural or synthetic testimony is placed in the center of the graphic on the cross. Theoretically the permanence of the testimony is ten minutes, the time necessary to protect the person for 1 day and a half.

 Always check the exposure time to avoid regular saturation, which is bad for the person.