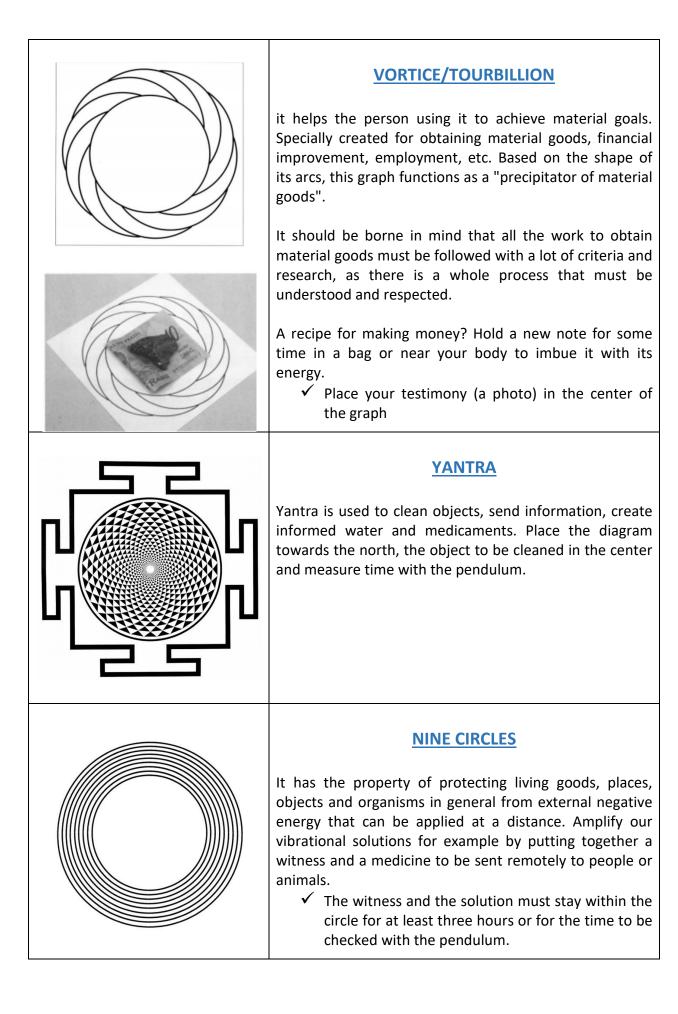

| Image: constraint of the second se | MAGIC SQUARE<br>It is very useful when the person affected by a<br>state of magic is nervous, restless during the<br>invading energy focus.<br>Created by António Rodrigues, this graphic is<br>based on the decomposition of the Hebrew word<br>Unity, whose numerical value is 1 + 8 + 4, and on<br>the sacred expression of the Name of Jesus on<br>Earth. The state of saturation is not to be feared,<br>as the natural detachment occurs when the state<br>of saturation is reached, however it is always<br>advisable to dows the process also to be able to<br>take other precautions when necessary.<br>✓ If possible, align it to north (355 °) |
|-------------------------------------------------------------------------------------------------------------------------------------------------------------------------------------------------------------------------------------------------------------------------------------------------------------------------------------------------------------------------------------------------------------------------------------------------------------------------------------------------------------------------------------------------------------------------------------------------------------------------------------------------------------------------------------------------------------------------------------------------------------------------------------------------------------------------------------------------------------------------------------------------------------------------------------------------------------------------------------------------------------------------------------------------------------------------------------------------------------------------------------------------------------------------------------------------------------------------------------------------------------------------------------------------------------------------------------------------------------------------------------------------------------------------------------------------------------------------------------------------------------------------------------------------------------------------------------------------------------------------------------------------------------------------------------------------------------------------------------------------------------------------------------------------------------------------------------------------------------------------------------------------------------------------------------------------------------------------------------------------------------------------------------------------------------------------------------------------|-----------------------------------------------------------------------------------------------------------------------------------------------------------------------------------------------------------------------------------------------------------------------------------------------------------------------------------------------------------------------------------------------------------------------------------------------------------------------------------------------------------------------------------------------------------------------------------------------------------------------------------------------------------|
|                                                                                                                                                                                                                                                                                                                                                                                                                                                                                                                                                                                                                                                                                                                                                                                                                                                                                                                                                                                                                                                                                                                                                                                                                                                                                                                                                                                                                                                                                                                                                                                                                                                                                                                                                                                                                                                                                                                                                                                                                                                                                                 | LABYRINTH   It recharges people by giving balance and serenity.   Insert the witness in the center and leave to act for at least three hours at least or ask the pendulum for the remaining time.   ✓ Also recharges the pendulums                                                                                                                                                                                                                                                                                                                                                                                                                        |
|                                                                                                                                                                                                                                                                                                                                                                                                                                                                                                                                                                                                                                                                                                                                                                                                                                                                                                                                                                                                                                                                                                                                                                                                                                                                                                                                                                                                                                                                                                                                                                                                                                                                                                                                                                                                                                                                                                                                                                                                                                                                                                 | COSMIC CROSS   It is one of the most powerful radionic circuits in circulation, it protects against any harmful and destructive action of any kind,   ✓ can be hung indoors to protect things,   ✓ to protect people, just insert a witness in the center and leave it indefinitely                                                                                                                                                                                                                                                                                                                                                                       |